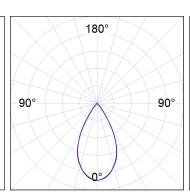

## **PHOTOMETRIC DATA:**

L61SS112MOTE940DB  $\eta$  = 100% lmax = 1333 cd/klm UTE:

CIE: 98 100 100 100 100