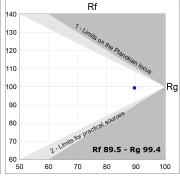

## **PHOTOMETRIC DATA:**

L61SS112MOTE940DB  $\eta$  = 100% lmax = 1333 cd/klm UTE:

CIE: 98 100 100 100 100