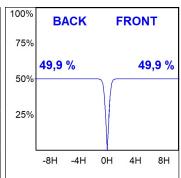

## **PHOTOMETRIC DATA:**

L61SS112MOTE940DB  $\eta$  = 100% lmax = 1333 cd/klm UTE:

CIE: 98 100 100 100 100