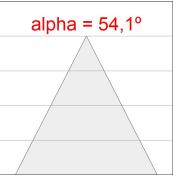

## **PHOTOMETRIC DATA:**

L61SS112MOTE940DB  $\eta$  = 100% lmax = 1333 cd/klm UTE:

CIE: 98 100 100 100 100