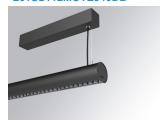

## LAMPTUB 60 SURF. CEILING ROSE

Finish: Matte black RAL 9011 1.120 x 67 x 80 mm Dimensions:

Installation: Suspended