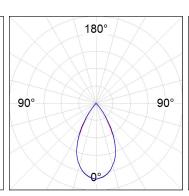

## **PHOTOMETRIC DATA:**

L61SS112MOTE930D4  $\eta$  = 100% lmax = 1305 cd/klmUTE: CIE: 98 100 100 100 100