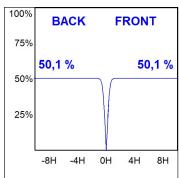

## **PHOTOMETRIC DATA:**

L61SS112MOTE930D4  $\eta$  = 100% lmax = 1305 cd/klmUTE: CIE: 98 100 100 100 100