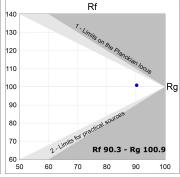

## **TECHNICAL SPECIFICATIONS:**

 Light output:
 1.680 lm
 °K:
 3000

 Plum:
 17,8W
 CRI:
 90

 Efficacy:
 94,4 lm/w
 R9:
 61

 UGR:
 <16</td>
 MacAdam:
 3

 Type:
 MID POWER LED
 Power Supply:
 220-240V 50/60Hz

 LED Lifetime:
 50.000 L90 B10 (Ta=25°C)
 Gear:
 Adjustable DALI

Power: 14W

Light output tolerance +/- 10%