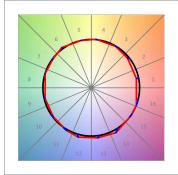

## **PHOTOMETRIC DATA:**

L61SS112MOTE930D4  $\eta$  = 100% lmax = 1305 cd/klmUTE: CIE: 98 100 100 100 100