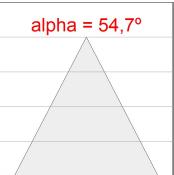

## **TECHNICAL SPECIFICATIONS:**

 Light output:
 1.680 lm
 °K:
 3000

 Plum:
 17,8W
 CRI:
 90

 Efficacy:
 94,4 lm/w
 R9:
 61

 UGR:
 <16</td>
 MacAdam:
 3

 Type:
 MID POWER LED
 Power Supply:
 220-240V 50/60Hz