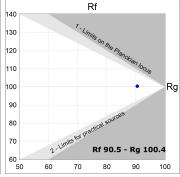

## **PHOTOMETRIC DATA:**

L61SS112MOOP930N3  $\eta$  = 100% lmax = 390 cd/klmUTE: 1,00E + 0,00T CIE: 50 81 97 100 100