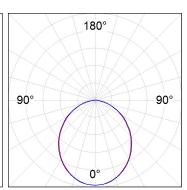

## **PHOTOMETRIC DATA:**

L61SS112MOOP930N3  $\eta$  = 100% lmax = 390 cd/klmUTE: 1,00E + 0,00T CIE: 50 81 97 100 100