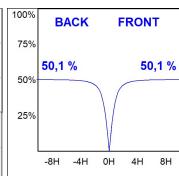

## **PHOTOMETRIC DATA:**

L61SS112MOOP930N3  $\eta$  = 100% lmax = 390 cd/klmUTE: 1,00E + 0,00T CIE: 50 81 97 100 100