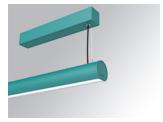

### LAMPTUB 60 SURF. CEILING ROSE

### Description:

Surface mounted luminaire Lamptub 60 from LAMP. Made of recycled aluminium extrusion with circular section of 60mm and length of 1120mm, with opal polycarbonate diffuser. Model for MID-POWER LED, with colour temperature 3000K with CRI90. Built-in electronic DALI control gear. With IP40, IK07 degree of protection. Insulation class I / II. Group 0 photobiological safety. Lifetime: 72.000h L80 B10. Compatible with Lamp Nomadic system. Available finishes: White (RAL 9010), Black (RAL 9011), Wellbeing and BeSocial palette.

Palette WELLBEING - 3 TEXTURED Finish:

Installation: Suspended