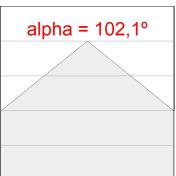

## **PHOTOMETRIC DATA:**

L61SS112MOOP930N3  $\eta$  = 100% lmax = 390 cd/klmUTE: 1,00E + 0,00T CIE: 50 81 97 100 100