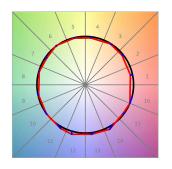

## **PHOTOMETRIC DATA:**

L61SS112MOOP930N3  $\eta$  = 100% lmax = 390 cd/klmUTE: 1,00E + 0,00T CIE: 50 81 97 100 100