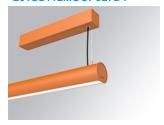

## LAMPTUB 60 SURF. CEILING ROSE

## Description:

Surface mounted luminaire Lamptub 60 from LAMP. Made of recycled aluminium extrusion with circular section of 60mm and length of 1120mm, with opal polycarbonate diffuser. Model for MID-POWER LED, with colour temperature 2700K with CRI90. Built-in electronic DALI control gear. With IP40, IK07 degree of protection. Insulation class I / II. Group 0 photobiological safety. Lifetime: 72.000h L80 B10. Compatible with Lamp Nomadic system. Available finishes: White (RAL 9010), Black (RAL 9011), Wellbeing and BeSocial palette.

Palette BE SOCIAL - 4 TEXTURED Finish:

Installation: Suspended