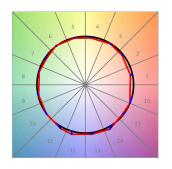

## **PHOTOMETRIC DATA:**

L61SS112MOOP927N4  $\eta$  = 100% lmax = 390 cd/klmUTE: 1,00E + 0,00T CIE: 50 81 97 100 100