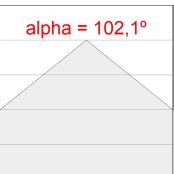

## **PHOTOMETRIC DATA:**

L61SS112MOOP927N4  $\eta$  = 100% lmax = 390 cd/klmUTE: 1,00E + 0,00T CIE: 50 81 97 100 100