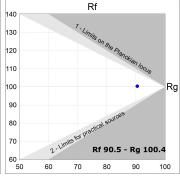

## **TECHNICAL SPECIFICATIONS:**

Light output: 1.957 lm °K: 2700 Plum: 25,4W CRI: 90 Efficacy: 77 lm/w R9: 57 Type: MID POWER LED MacAdam: 3

LED Lifetime: 72.000 L80 B10 (Ta=25°C) Power Supply: 220-240V 50/60Hz Gear: Power: 21.6W Adjustable DALI