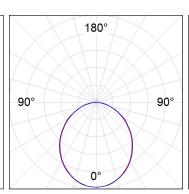

## **PHOTOMETRIC DATA:**

L61SS112MOOP927N4  $\eta$  = 100% lmax = 390 cd/klmUTE: 1,00E + 0,00T CIE: 50 81 97 100 100