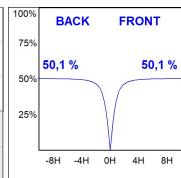

## **PHOTOMETRIC DATA:**

L61SS112MOOP927N4  $\eta$  = 100% lmax = 390 cd/klmUTE: 1,00E + 0,00T CIE: 50 81 97 100 100