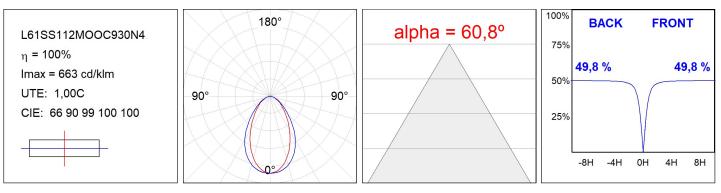

### L61SS112MOOC930N4

#### **TECHNICAL SPECIFICATIONS:**

| Light output: | 1.906 lm                 | ⁰K :          | 3000             |
|---------------|--------------------------|---------------|------------------|
| Plum:         | 25,4W                    | CRI :         | 90               |
| Efficacy:     | 75 lm/w                  | R9 :          | 64               |
| UGR:          | <19                      | MacAdam:      | 3                |
| Туре:         | MID POWER LED            | Power Supply: | 220-240V 50/60Hz |
| LED Lifetime: | 72.000 L80 B10 (Ta=25⁰C) | Gear:         | Electronic       |
| Power:        | 21.6W                    |               |                  |