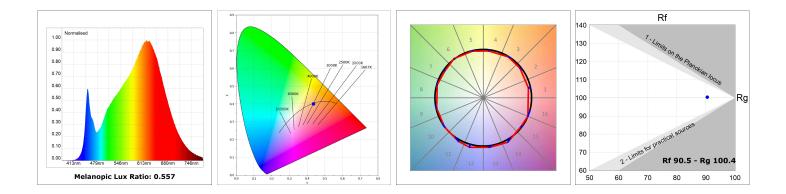

#### **TECHNICAL SPECIFICATIONS:**

| Light output: | 1.906 lm                 | ⁰K :          | 3000             |
|---------------|--------------------------|---------------|------------------|
| Plum:         | 25,4W                    | CRI :         | 90               |
| Efficacy:     | 75 lm/w                  | R9 :          | 64               |
| UGR:          | <19                      | MacAdam:      | 3                |
| Туре:         | MID POWER LED            | Power Supply: | 220-240V 50/60Hz |
| LED Lifetime: | 72.000 L80 B10 (Ta=25⁰C) | Gear:         | Electronic       |
| Power:        | 21.6W                    |               |                  |