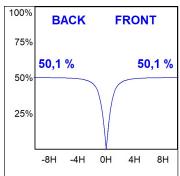

## **PHOTOMETRIC DATA:**

L61SS112LOOP940NW  $\eta$  = 100% lmax = 390 cd/klmUTE: 1,00E + 0,00T CIE: 50 81 97 100 100