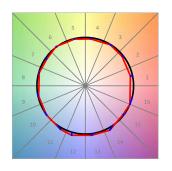

## **PHOTOMETRIC DATA:**

L61SS112LOOP940NW  $\eta$  = 100% lmax = 390 cd/klmUTE: 1,00E + 0,00T CIE: 50 81 97 100 100