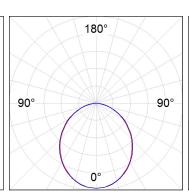

## **PHOTOMETRIC DATA:**

L61SS112LOOP940NW  $\eta$  = 100% lmax = 390 cd/klmUTE: 1,00E + 0,00T CIE: 50 81 97 100 100