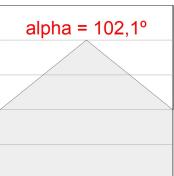

## **PHOTOMETRIC DATA:**

L61SS112LOOP940NW  $\eta$  = 100% lmax = 390 cd/klmUTE: 1,00E + 0,00T CIE: 50 81 97 100 100