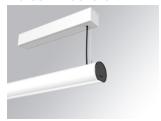

## LAMPTUB 60 SURF. CEILING ROSE

## L61SS112LOOP940NW

LTUB60 SU SF 1120 1800 NW OPAL WH

## Description:

Surface mounted luminaire Lamptub 60 from LAMP. Made of recycled aluminium extrusion with circular section of 60mm and length of 1120mm, with opal polycarbonate diffuser. Model for MID-POWER LED, with colour temperature 4000K with CRI90. Built-in electronic ON/OFF control gear. With IP40, IK07 degree of protection. Insulation class I / II. Group 0 photobiological safety. Lifetime: 72.000h L80 B10. Compatible with Lamp Nomadic system. Available finishes: White (RAL 9010), Black (RAL 9011), Wellbeing and BeSocial palette.

Finish: Matte white RAL 9010

Installation: Suspended