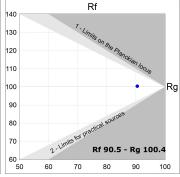

## **TECHNICAL SPECIFICATIONS:**

Light output: 1.037 lm °K: 4000 Plum: 12,9W CRI: 90 Efficacy: 80,4 lm/w R9: 70 Type: MID POWER LED MacAdam: 3

LED Lifetime: 72.000 L80 B10 (Ta=25°C) Power Supply: 220-240V 50/60Hz

## Light output tolerance +/- 10%