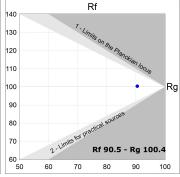

## **TECHNICAL SPECIFICATIONS:**

Light output: 960 lm °K: 4000 Plum: 12,9W CRI: 90 Efficacy: 74,4 lm/w 70 R9: UGR: <19 MacAdam: 3

Type: MID POWER LED Power Supply: 220-240V 50/60Hz

LED Lifetime: 72.000 L80 B10 (Ta=25°C) Gear: Electronic