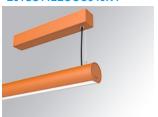

## Description:

Surface mounted luminaire Lamptub 60 from LAMP. Made of recycled aluminium extrusion with circular section of 60mm and length of 1120mm, an opal comfort diffuser made of a translucent polycarbonate diffuser and an optical film to achieve a controlled light distribution and low UGR<19. Model for MID-POWER LED, with colour temperature 4000K with CRI90. Built-in electronic ON/OFF control gear. With IP40, IK07 degree of protection. Insulation class I / II. Group 0 photobiological safety. Lifetime: 72.000h L80 B10. Compatible with Lamp Nomadic system. Available finishes: White (RAL 9010), Black (RAL 9011), Wellbeing and BeSocial palette.

Finish: Palette BE SOCIAL - 4 TEXTURED

Installation: Suspended