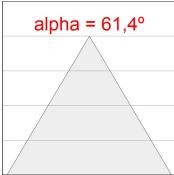

## **TECHNICAL SPECIFICATIONS:**

Light output: 960 lm °K: 4000 Plum: 12,9W CRI: 90 Efficacy: 74,4 lm/w 70 R9: UGR: <19 MacAdam: 3

Type: MID POWER LED Power Supply: 220-240V 50/60Hz

LED Lifetime: 72.000 L80 B10 (Ta=25°C) Gear: Electronic