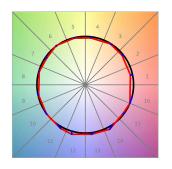

## **PHOTOMETRIC DATA:**

L61SS112LOOC940N4  $\eta$  = 100% Imax = 665 cd/klm UTE: 1,00C CIE: 66 90 99 100 100