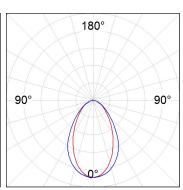

## **PHOTOMETRIC DATA:**

L61SS112LOOC940N4  $\eta$  = 100% Imax = 665 cd/klm UTE: 1,00C CIE: 66 90 99 100 100