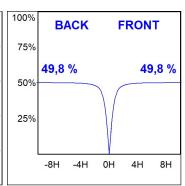

## **TECHNICAL SPECIFICATIONS:**

Light output: 960 lm °K: 4000 Plum: 12,9W CRI: 90 Efficacy: 74,4 lm/w 70 R9: UGR: <19 MacAdam: 3

Type: MID POWER LED Power Supply: 220-240V 50/60Hz

LED Lifetime: 72.000 L80 B10 (Ta=25°C) Gear: Electronic