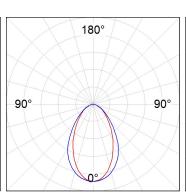

#### **PHOTOMETRIC DATA:**

L61SS112LOOC930N4  $\eta$  = 100% Imax = 665 cd/klm UTE: 1,00C

CIE: 66 90 99 100 100