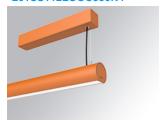

#### LAMPTUB 60 SURF. CEILING ROSE

#### L61SS112LOOC930N4

#### LTUB60 SU SF 1120 1700 WW COMF BS

### Description:

Surface mounted luminaire Lamptub 60 from LAMP. Made of recycled aluminium extrusion with circular section of 60mm and length of 1120mm, an opal comfort diffuser made of a translucent polycarbonate diffuser and an optical film to achieve a controlled light distribution and low UGR<19. Model for MID-POWER LED, with colour temperature 3000K with CRI90. Built-in electronic ON/OFF control gear. With IP40, IK07 degree of protection. Insulation class I / II. Group 0 photobiological safety. Lifetime: 72.000h L80 B10. Compatible with Lamp Nomadic system. Available finishes: White (RAL 9010), Black (RAL 9011), Wellbeing and BeSocial palette.

Finish: Palette BE SOCIAL - 4 TEXTURED

Installation: Suspended