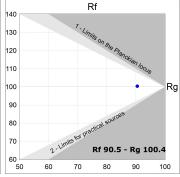

## **TECHNICAL SPECIFICATIONS:**

Light output: 930 lm °K: 3000 Plum: 12,9W CRI: 90 Efficacy: 72,1 lm/w 64 R9: UGR: <19 MacAdam: 3

Type: MID POWER LED Power Supply: 220-240V 50/60Hz

LED Lifetime: 72.000 L80 B10 (Ta=25°C) Gear: Electronic