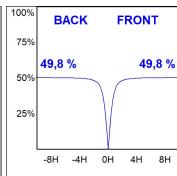

## **TECHNICAL SPECIFICATIONS:**

Light output: 930 lm °K: 3000 Plum: 12,9W CRI: 90 Efficacy: 72,1 lm/w 64 R9: UGR: <19 MacAdam: 3

Type: MID POWER LED Power Supply: 220-240V 50/60Hz

LED Lifetime: 72.000 L80 B10 (Ta=25°C) Gear: Electronic

# Light output tolerance +/- 10%