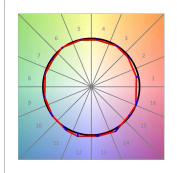

### **PHOTOMETRIC DATA:**

L61SS112LOOC930NW  $\eta$  = 100% Imax = 665 cd/klm UTE: 1,00C

CIE: 66 90 99 100 100