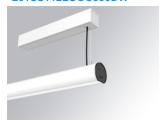

#### LAMPTUB 60 SURF. CEILING ROSE

#### L61SS112LOOC930DW

LTUB60 SU SF 1120 1700 WW COMF DALI WH

### Description:

Surface mounted luminaire Lamptub 60 from LAMP. Made of recycled aluminium extrusion with circular section of 60mm and length of 1120mm, an opal comfort diffuser made of a translucent polycarbonate diffuser and an optical film to achieve a controlled light distribution and low UGR<19. Model for MID-POWER LED, with colour temperature 3000K with CRI90. Built-in electronic DALI control gear. With IP40, IK07 degree of protection. Insulation class I / II. Group 0 photobiological safety. Lifetime: 72.000h L80 B10. Compatible with Lamp Nomadic system. Available finishes: White (RAL 9010), Black (RAL 9011), Wellbeing and BeSocial palette.

Finish: Matte white RAL 9010

Installation: Suspended