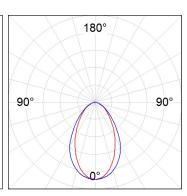

### **PHOTOMETRIC DATA:**

L61SS112LOOC930NW  $\eta$  = 100% Imax = 665 cd/klm UTE: 1,00C

CIE: 66 90 99 100 100