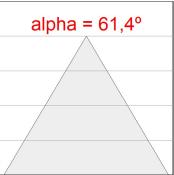

### **PHOTOMETRIC DATA:**

L61SS112LOOC930NW  $\eta$  = 100% Imax = 665 cd/klm UTE: 1,00C

CIE: 66 90 99 100 100