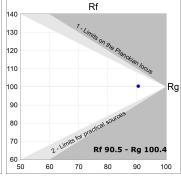

### **PHOTOMETRIC DATA:**

L61SS112LOOC930NW  $\eta$  = 100% Imax = 665 cd/klm UTE: 1,00C

CIE: 66 90 99 100 100