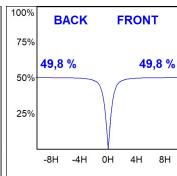

### **PHOTOMETRIC DATA:**

L61SS112LOOC930NW  $\eta$  = 100% Imax = 665 cd/klm UTE: 1,00C

CIE: 66 90 99 100 100