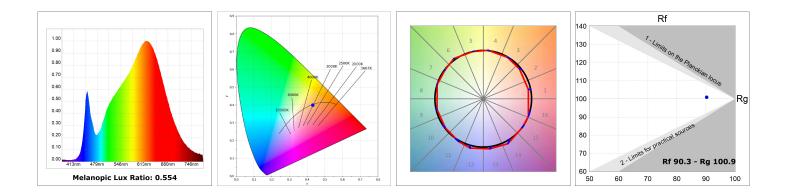

#### **TECHNICAL SPECIFICATIONS:**

| Light output: | 1.260 lm                 | ⁰К:           | 3000             |
|---------------|--------------------------|---------------|------------------|
| Plum:         | 13,7W                    | CRI :         | 90               |
| Efficacy:     | 92 lm/w                  | R9 :          | 61               |
| UGR:          | <16                      | MacAdam:      | 3                |
| Туре:         | MID POWER LED            | Power Supply: | 220-240V 50/60Hz |
| LED Lifetime: | 50.000 L90 B10 (Ta=25°C) | Gear:         | Electronic       |
| Power:        | 11W                      |               |                  |