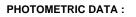

#### L61SS084MOTE930N3

#### **TECHNICAL SPECIFICATIONS:**

| Light output: | 1.260 lm                 | ⁰К:           | 3000             |
|---------------|--------------------------|---------------|------------------|
| Plum:         | 13,7W                    | CRI :         | 90               |
| Efficacy:     | 92 lm/w                  | R9 :          | 61               |
| UGR:          | <16                      | MacAdam:      | 3                |
| Туре:         | MID POWER LED            | Power Supply: | 220-240V 50/60Hz |
| LED Lifetime: | 50.000 L90 B10 (Ta=25°C) | Gear:         | Electronic       |
| Power:        | 11W                      |               |                  |