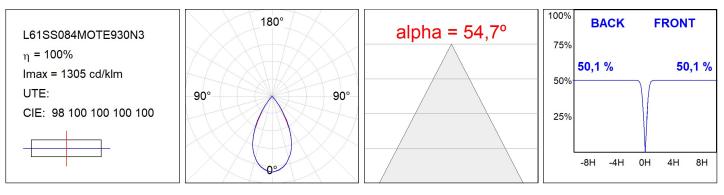

#### **TECHNICAL SPECIFICATIONS:**

| Light output: | 1.260 lm                 | ⁰К:           | 3000             |
|---------------|--------------------------|---------------|------------------|
| Plum:         | 13,7W                    | CRI :         | 90               |
| Efficacy:     | 92 lm/w                  | R9 :          | 61               |
| UGR:          | <16                      | MacAdam:      | 3                |
| Туре:         | MID POWER LED            | Power Supply: | 220-240V 50/60Hz |
| LED Lifetime: | 50.000 L90 B10 (Ta=25°C) | Gear:         | Electronic       |
| Power:        | 11W                      |               |                  |