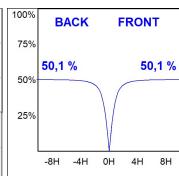

### **PHOTOMETRIC DATA:**

L61SS084MOOP940N4  $\eta$  = 100% lmax = 390 cd/klmUTE: 1,00E + 0,00T CIE: 50 81 97 100 100