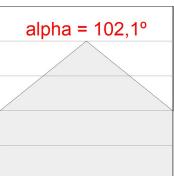

### **TECHNICAL SPECIFICATIONS:**

Light output: 1.594 lm °K: 4000 Plum: 17,8W CRI: 90 Efficacy: 89,5 lm/w R9: 70 Type: MID POWER LED MacAdam: 3

LED Lifetime: 72.000 L80 B10 (Ta=25°C) Power Supply: 220-240V 50/60Hz Gear: Power: 15.1W Adjustable DALI