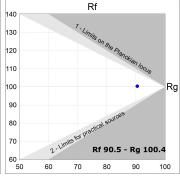

### **TECHNICAL SPECIFICATIONS:**

Light output: 1.594 lm °K: 4000 Plum: 17,8W CRI: 90 Efficacy: 89,5 lm/w R9: 70 Type: MID POWER LED MacAdam: 3

LED Lifetime: 72.000 L80 B10 (Ta=25°C) Power Supply: 220-240V 50/60Hz Gear: Power: 15.1W Adjustable DALI

# Light output tolerance +/- 10%