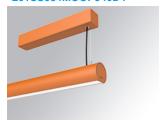

### LAMPTUB 60 SURF. CEILING ROSE

### L61SS084MOOP940D4

LTUB60 SU SF 840 2600 NW OPAL DALI BS

### Description:

Surface mounted luminaire Lamptub 60 from LAMP. Made of recycled aluminium extrusion with circular section of 60mm and length of 840mm, with opal polycarbonate diffuser. Model for MID-POWER LED, with colour temperature 4000K with CRI90. Built-in electronic DALI control gear. With IP40, IK07 degree of protection. Insulation class I / II. Group 0 photobiological safety. Lifetime: 72.000h L80 B10. Compatible with Lamp Nomadic system. Available finishes: White (RAL 9010), Black (RAL 9011), Wellbeing and BeSocial palette.

Palette BE SOCIAL - 4 TEXTURED Finish:

Installation: Suspended