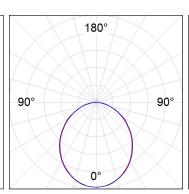

### **PHOTOMETRIC DATA:**

L61SS084MOOP940N4  $\eta$  = 100% lmax = 390 cd/klmUTE: 1,00E + 0,00T CIE: 50 81 97 100 100