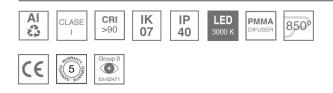

# Description:

Surface mounted luminaire Lamptub 60 from LAMP. Made of recycled aluminium extrusion with circular section of 60mm and length of 840mm, with opal polycarbonate diffuser. Model for MID-POWER LED, with colour temperature 3000K with CRI90. Built-in electronic ON/OFF control gear. With IP40, IK07 degree of protection. Insulation class I / II. Group 0 photobiological safety. Lifetime: 72.000h L80 B10. Compatible with Lamp Nomadic system. Available finishes: White (RAL 9010), Black (RAL 9011), Wellbeing and BeSocial palette.

### **TECHNICAL SPECIFICATIONS:**

| Light output: | 1.544 lm                 | ⁰K :          | 3000             |
|---------------|--------------------------|---------------|------------------|
| Plum:         | 17,8W                    | CRI :         | 90               |
| Efficacy:     | 86,7 lm/w                | R9 :          | 64               |
| Туре:         | MID POWER LED            | MacAdam:      | 3                |
| LED Lifetime: | 72.000 L80 B10 (Ta=25⁰C) | Power Supply: | 220-240V 50/60Hz |
| Power:        | 15.1W                    | Gear:         | Electronic       |