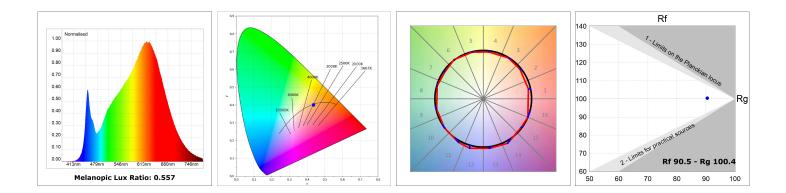

### **TECHNICAL SPECIFICATIONS:**

| Light output: | 1.544 lm                 | ⁰K :          | 3000             |
|---------------|--------------------------|---------------|------------------|
| Plum:         | 17,8W                    | CRI :         | 90               |
| Efficacy:     | 86,7 lm/w                | R9 :          | 64               |
| Туре:         | MID POWER LED            | MacAdam:      | 3                |
| LED Lifetime: | 72.000 L80 B10 (Ta=25⁰C) | Power Supply: | 220-240V 50/60Hz |
| Power:        | 15.1W                    | Gear:         | Electronic       |