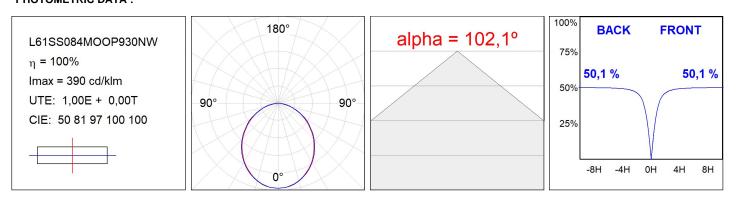

## L61SS084MOOP930NW

### **TECHNICAL SPECIFICATIONS:**

| Light output: | 1.544 lm                 | ⁰K :          | 3000             |
|---------------|--------------------------|---------------|------------------|
| Plum:         | 17,8W                    | CRI :         | 90               |
| Efficacy:     | 86,7 lm/w                | R9 :          | 64               |
| Туре:         | MID POWER LED            | MacAdam:      | 3                |
| LED Lifetime: | 72.000 L80 B10 (Ta=25⁰C) | Power Supply: | 220-240V 50/60Hz |
| Power:        | 15.1W                    | Gear:         | Electronic       |

### Light output tolerance +/- 10%