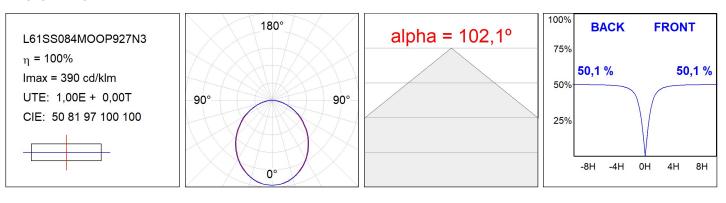

#### **TECHNICAL SPECIFICATIONS:**

| Light output: | 1.468 lm                 | ⁰K :          | 2700             |
|---------------|--------------------------|---------------|------------------|
| Plum:         | 17,8W                    | CRI :         | 90               |
| Efficacy:     | 82,4 lm/w                | R9 :          | 57               |
| Туре:         | MID POWER LED            | MacAdam:      | 3                |
| LED Lifetime: | 72.000 L80 B10 (Ta=25⁰C) | Power Supply: | 220-240V 50/60Hz |
| Power:        | 15.1W                    | Gear:         | Adjustable DALI  |