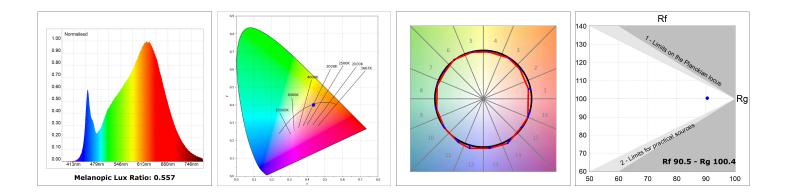

#### **TECHNICAL SPECIFICATIONS:**

| Light output: | 1.468 lm                 | ⁰K :          | 2700             |
|---------------|--------------------------|---------------|------------------|
| Plum:         | 17,8W                    | CRI :         | 90               |
| Efficacy:     | 82,4 lm/w                | R9 :          | 57               |
| Туре:         | MID POWER LED            | MacAdam:      | 3                |
| LED Lifetime: | 72.000 L80 B10 (Ta=25⁰C) | Power Supply: | 220-240V 50/60Hz |
| Power:        | 15.1W                    | Gear:         | Adjustable DALI  |