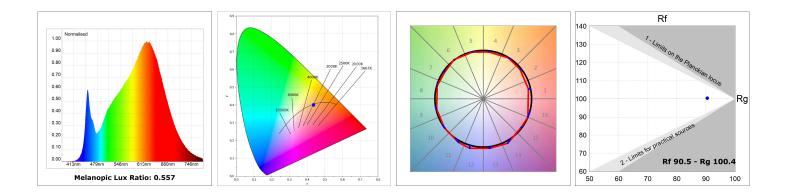

#### **TECHNICAL SPECIFICATIONS:**

| Light output: | 1.430 lm                 | <b>⁰K</b> :   | 3000             |
|---------------|--------------------------|---------------|------------------|
| Plum:         | 17,8W                    | CRI :         | 90               |
| Efficacy:     | 80,3 lm/w                | R9 :          | 64               |
| UGR:          | <19                      | MacAdam:      | 3                |
| Туре:         | MID POWER LED            | Power Supply: | 220-240V 50/60Hz |
| LED Lifetime: | 72.000 L80 B10 (Ta=25°C) | Gear:         | Electronic       |
| Power:        | 15.1W                    |               |                  |