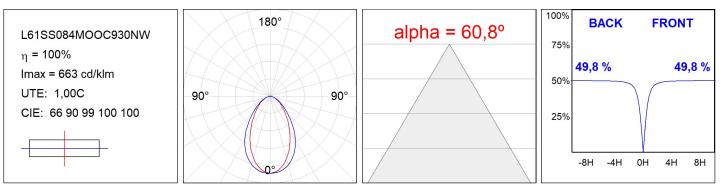

### L61SS084MOOC930NW

#### **TECHNICAL SPECIFICATIONS:**

| Light output: | 1.430 lm                 | <b>⁰K</b> :   | 3000             |
|---------------|--------------------------|---------------|------------------|
| Plum:         | 17,8W                    | CRI :         | 90               |
| Efficacy:     | 80,3 lm/w                | R9 :          | 64               |
| UGR:          | <19                      | MacAdam:      | 3                |
| Туре:         | MID POWER LED            | Power Supply: | 220-240V 50/60Hz |
| LED Lifetime: | 72.000 L80 B10 (Ta=25°C) | Gear:         | Electronic       |
| Power:        | 15.1W                    |               |                  |