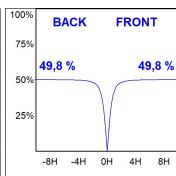

## **PHOTOMETRIC DATA:**

L61SS084MOOC930N4  $\eta$  = 100% Imax = 663 cd/klm UTE: 1,00C

CIE: 66 90 99 100 100