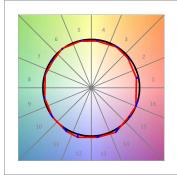

## **PHOTOMETRIC DATA:**

L61SS084MOOC930N4  $\eta$  = 100% Imax = 663 cd/klm UTE: 1,00C

CIE: 66 90 99 100 100