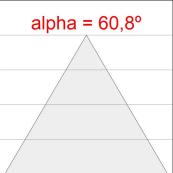

## **PHOTOMETRIC DATA:**

L61SS084MOOC930N4  $\eta$  = 100% Imax = 663 cd/klm UTE: 1,00C

CIE: 66 90 99 100 100