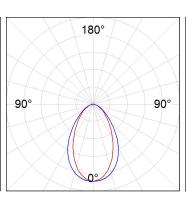

## **PHOTOMETRIC DATA:**

L61SS084MOOC930N4  $\eta$  = 100% Imax = 663 cd/klm UTE: 1,00C

CIE: 66 90 99 100 100