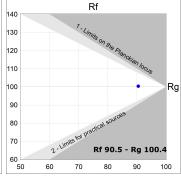

### **TECHNICAL SPECIFICATIONS:**

Light output: 1.430 lm °K: 3000 Plum: 17,8W CRI: 90 Efficacy: 80,3 lm/w 64 R9: UGR: MacAdam: 3

Type: MID POWER LED Power Supply: 220-240V 50/60Hz

LED Lifetime: 72.000 L80 B10 (Ta=25°C) Gear: Electronic