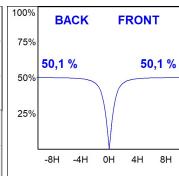

## **PHOTOMETRIC DATA:**

L61SS084LOOP940NW  $\eta$  = 100% lmax = 390 cd/klmUTE: 1,00E + 0,00T CIE: 50 81 97 100 100