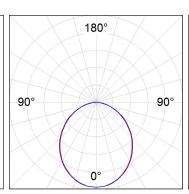

## **PHOTOMETRIC DATA:**

L61SS084LOOP940NW  $\eta$  = 100% lmax = 390 cd/klmUTE: 1,00E + 0,00T CIE: 50 81 97 100 100