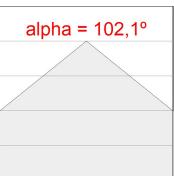

## **PHOTOMETRIC DATA:**

L61SS084LOOP940NW  $\eta$  = 100% lmax = 390 cd/klmUTE: 1,00E + 0,00T CIE: 50 81 97 100 100