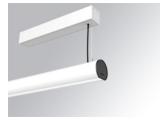

## LAMPTUB 60 SURF. CEILING ROSE

## L61SS084LOOP940NW

LTUB60 SU SF 840 1300 NW OPAL WH

## Description:

Surface mounted luminaire Lamptub 60 from LAMP. Made of recycled aluminium extrusion with circular section of 60mm and length of 840mm, with opal polycarbonate diffuser. Model for MID-POWER LED, with colour temperature 4000K with CRI90. Built-in electronic ON/OFF control gear. With IP40, IK07 degree of protection. Insulation class I / II. Group 0 photobiological safety. Lifetime: 72.000h L80 B10. Compatible with Lamp Nomadic system. Available finishes: White (RAL 9010), Black (RAL 9011), Wellbeing and BeSocial palette.

Finish: Matte white RAL 9010

Installation: Suspended