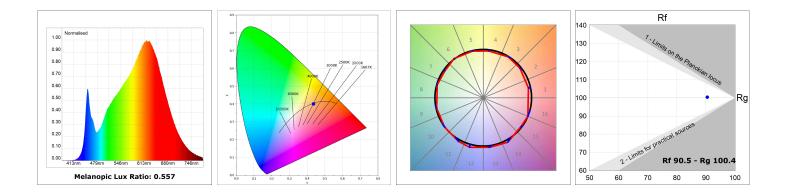

#### **TECHNICAL SPECIFICATIONS:**

| Light output: | 698 lm                   | ⁰K :          | 3000             |
|---------------|--------------------------|---------------|------------------|
| Plum:         | 9,7W                     | CRI :         | 90               |
| Efficacy:     | 71,9 lm/w                | R9 :          | 64               |
| UGR:          | <19                      | MacAdam:      | 3                |
| Туре:         | MID POWER LED            | Power Supply: | 220-240V 50/60Hz |
| LED Lifetime: | 72.000 L80 B10 (Ta=25°C) | Gear:         | Electronic       |
| Power:        | 15.1W                    |               |                  |