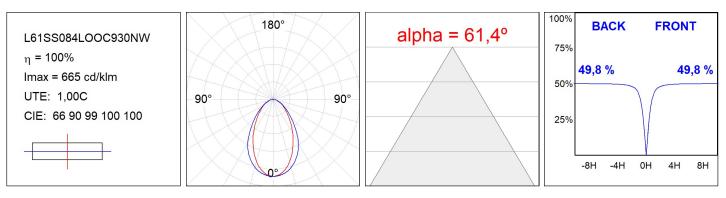

### L61SS084LOOC930NW

#### **TECHNICAL SPECIFICATIONS:**

| Light output: | 698 lm                   | ⁰K :          | 3000             |
|---------------|--------------------------|---------------|------------------|
| Plum:         | 9,7W                     | CRI :         | 90               |
| Efficacy:     | 71,9 lm/w                | R9 :          | 64               |
| UGR:          | <19                      | MacAdam:      | 3                |
| Туре:         | MID POWER LED            | Power Supply: | 220-240V 50/60Hz |
| LED Lifetime: | 72.000 L80 B10 (Ta=25°C) | Gear:         | Electronic       |
| Power:        | 15.1W                    |               |                  |