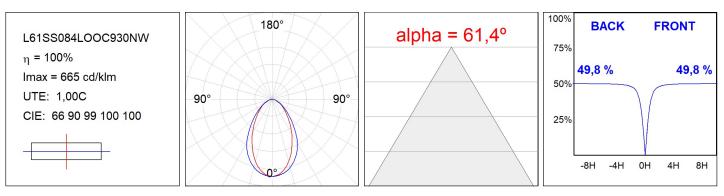

#### **TECHNICAL SPECIFICATIONS:**

| Light output: | 698 lm                   | ⁰K :          | 3000             |
|---------------|--------------------------|---------------|------------------|
| Plum:         | 9,7W                     | CRI :         | 90               |
| Efficacy:     | 71,9 lm/w                | R9 :          | 64               |
| UGR:          | <19                      | MacAdam:      | 3                |
| Туре:         | MID POWER LED            | Power Supply: | 220-240V 50/60Hz |
| LED Lifetime: | 72.000 L80 B10 (Ta=25⁰C) | Gear:         | Adjustable DALI  |
| Power:        | 15.1W                    |               |                  |