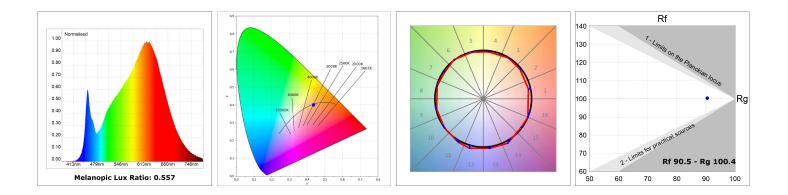

#### **TECHNICAL SPECIFICATIONS:**

| Light output: | 698 lm                   | ⁰K :          | 3000             |
|---------------|--------------------------|---------------|------------------|
| Plum:         | 9,7W                     | CRI :         | 90               |
| Efficacy:     | 71,9 lm/w                | R9 :          | 64               |
| UGR:          | <19                      | MacAdam:      | 3                |
| Туре:         | MID POWER LED            | Power Supply: | 220-240V 50/60Hz |
| LED Lifetime: | 72.000 L80 B10 (Ta=25⁰C) | Gear:         | Adjustable DALI  |
| Power:        | 15.1W                    |               |                  |