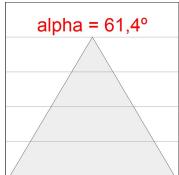

## **PHOTOMETRIC DATA:**

L61SS084LOOC927N3  $\eta$  = 100% Imax = 665 cd/klm UTE: 1,00C CIE: 66 90 99 100 100