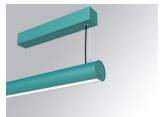

## LAMPTUB 60 SURF. CEILING ROSE

## Description:

Surface mounted luminaire Lamptub 60 from LAMP. Made of recycled aluminium extrusion with circular section of 60mm and length of 840mm, an opal comfort diffuser made of a translucent polycarbonate diffuser and an optical film to achieve a controlled light distribution and low UGR<19. Model for MID-POWER LED, with colour temperature 2700K with CRI90. Built-in electronic DALI control gear. With IP40, IK07 degree of protection. Insulation class I / II. Group 0 photobiological safety. Lifetime: 72.000h L80 B10. Compatible with Lamp Nomadic system. Available finishes: White (RAL 9010), Black (RAL 9011), Wellbeing and BeSocial palette.

Palette WELLBEING - 3 TEXTURED Finish:

Installation: Suspended