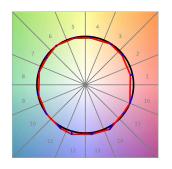

## **PHOTOMETRIC DATA:**

L61SS084LOOC927N3  $\eta$  = 100% Imax = 665 cd/klm UTE: 1,00C CIE: 66 90 99 100 100