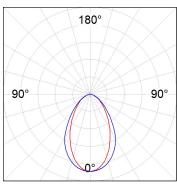

## **PHOTOMETRIC DATA:**

L61SS084LOOC927N3  $\eta$  = 100% Imax = 665 cd/klm UTE: 1,00C CIE: 66 90 99 100 100