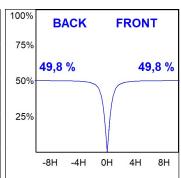

## **PHOTOMETRIC DATA:**

L61SS084LOOC927N3  $\eta$  = 100% Imax = 665 cd/klm UTE: 1,00C CIE: 66 90 99 100 100