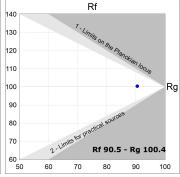

## **TECHNICAL SPECIFICATIONS:**

Light output: 663 lm °K: 2700 Plum: 9,7W CRI: 90 Efficacy: 68,3 lm/w R9: 57 UGR: MacAdam: 3

Type: MID POWER LED Power Supply: 220-240V 50/60Hz LED Lifetime: 72.000 L80 B10 (Ta=25°C) Gear: Adjustable DALI

## Light output tolerance +/- 10%

CLASE