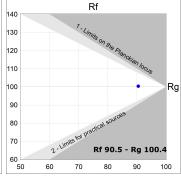

### **TECHNICAL SPECIFICATIONS:**

Light output: 2.936 Im °K: 2700 Plum: 34,7W CRI: 90 Efficacy: 84,6 lm/w R9: 57 Type: MID POWER LED MacAdam: 3

LED Lifetime: 72.000 L80 B10 (Ta=25°C) Power Supply: 220-240V 50/60Hz Gear: Power: 30.3W Adjustable DALI

### Light output tolerance +/- 10%