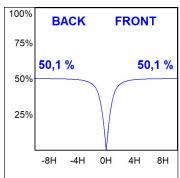

### **PHOTOMETRIC DATA:**

L61SE168MOOP927DB  $\eta$  = 100% lmax = 390 cd/klmUTE: 1,00E + 0,00T CIE: 50 81 97 100 100