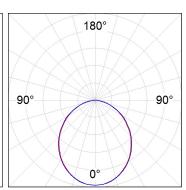

### **PHOTOMETRIC DATA:**

L61SE168MOOP927DB  $\eta$  = 100% lmax = 390 cd/klmUTE: 1,00E + 0,00T CIE: 50 81 97 100 100