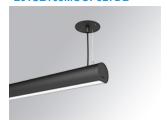

### LAMPTUB 60 SUSP. CEILING ROSE

### L61SE168MOOP927DB

### LTUB60 SU RE 1680 4800 VWW OPAL DALI BK

### Description:

Surface mounted luminaire Lamptub 60 from LAMP. Made of recycled aluminium extrusion with circular section of 60mm and length of 1680mm, with opal polycarbonate diffuser. Model for MID-POWER LED, with colour temperature 2700K with CRI90. Built-in electronic DALI control gear. With IP40, IK07 degree of protection. Insulation class I / II. Group 0 photobiological safety. Lifetime: 72.000h L80 B10. Compatible with Lamp Nomadic system. Available finishes: White (RAL 9010), Black (RAL 9011), Wellbeing and BeSocial palette.

Finish: Matte black RAL 9011

Installation: Suspended