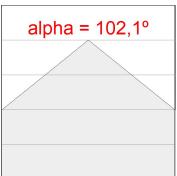

### **PHOTOMETRIC DATA:**

L61SE168MOOP927DB  $\eta$  = 100% lmax = 390 cd/klmUTE: 1,00E + 0,00T CIE: 50 81 97 100 100