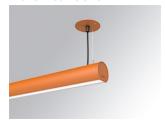

### LAMPTUB 60 SUSP. CEILING ROSE

### L61SE168MOOP927D4

LTUB60 SU RE 1680 4800 VWW OPAL DALI BS

### Description:

Surface mounted luminaire Lamptub 60 from LAMP. Made of recycled aluminium extrusion with circular section of 60mm and length of 1680mm, with opal polycarbonate diffuser. Model for MID-POWER LED, with colour temperature 2700K with CRI90. Built-in electronic DALI control gear. With IP40, IK07 degree of protection. Insulation class I / II. Group 0 photobiological safety. Lifetime: 72.000h L80 B10. Compatible with Lamp Nomadic system. Available finishes: White (RAL 9010), Black (RAL 9011), Wellbeing and BeSocial palette.

Palette BE SOCIAL - 4 TEXTURED Finish:

Installation: Suspended