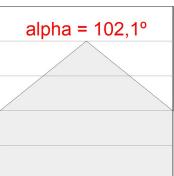

### **PHOTOMETRIC DATA:**

L61SE168MOOP927N4  $\eta$  = 100% lmax = 390 cd/klmUTE: 1,00E + 0,00T CIE: 50 81 97 100 100