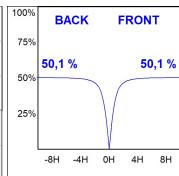

### **PHOTOMETRIC DATA:**

L61SE168MOOP927N4  $\eta$  = 100% lmax = 390 cd/klmUTE: 1,00E + 0,00T CIE: 50 81 97 100 100