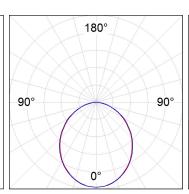

### **PHOTOMETRIC DATA:**

L61SE168MOOP927N4  $\eta$  = 100% lmax = 390 cd/klmUTE: 1,00E + 0,00T CIE: 50 81 97 100 100