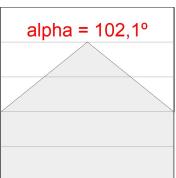

## **PHOTOMETRIC DATA:**

L61SE168MOOP927N3  $\eta$  = 100% lmax = 390 cd/klmUTE: 1,00E + 0,00T CIE: 50 81 97 100 100