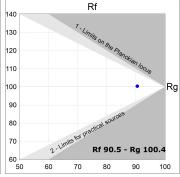

### **TECHNICAL SPECIFICATIONS:**

Light output: 2.936 Im °K: 2700 Plum: 34,7W CRI: 90 Efficacy: 84,6 lm/w R9: 57 Type: MID POWER LED MacAdam: 3

LED Lifetime: 72.000 L80 B10 (Ta=25°C) Power Supply: 220-240V 50/60Hz Gear: Power: 30.3W Adjustable DALI

# Light output tolerance +/- 10%