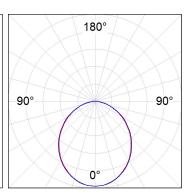

## **PHOTOMETRIC DATA:**

L61SE168MOOP927N3  $\eta$  = 100% lmax = 390 cd/klmUTE: 1,00E + 0,00T CIE: 50 81 97 100 100