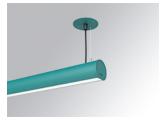

### LAMPTUB 60 SUSP. CEILING ROSE

### Description:

Surface mounted luminaire Lamptub 60 from LAMP. Made of recycled aluminium extrusion with circular section of 60mm and length of 1680mm, with opal polycarbonate diffuser. Model for MID-POWER LED, with colour temperature 2700K with CRI90. Built-in electronic DALI control gear. With IP40, IK07 degree of protection. Insulation class I / II. Group 0 photobiological safety. Lifetime: 72.000h L80 B10. Compatible with Lamp Nomadic system. Available finishes: White (RAL 9010), Black (RAL 9011), Wellbeing and BeSocial palette.

Palette WELLBEING - 3 TEXTURED Finish:

Installation: Suspended