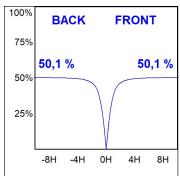

## **PHOTOMETRIC DATA:**

L61SE168MOOP927N3  $\eta$  = 100% lmax = 390 cd/klmUTE: 1,00E + 0,00T CIE: 50 81 97 100 100