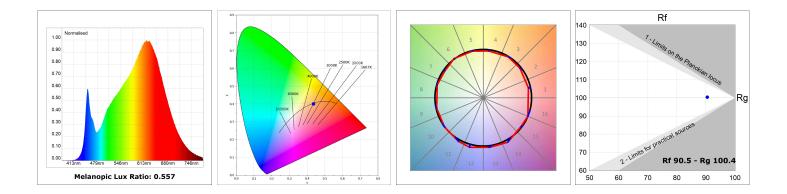

#### **TECHNICAL SPECIFICATIONS:**

| Light output: | 2.951 lm                 | °K :          | 4000             |
|---------------|--------------------------|---------------|------------------|
| Plum:         | 34,7W                    | CRI :         | 90               |
| Efficacy:     | 85 lm/w                  | R9 :          | 70               |
| UGR:          | <19                      | MacAdam:      | 3                |
| Туре:         | MID POWER LED            | Power Supply: | 220-240V 50/60Hz |
| LED Lifetime: | 72.000 L80 B10 (Ta=25⁰C) | Gear:         | Electronic       |
| Power:        | 30.3W                    |               |                  |