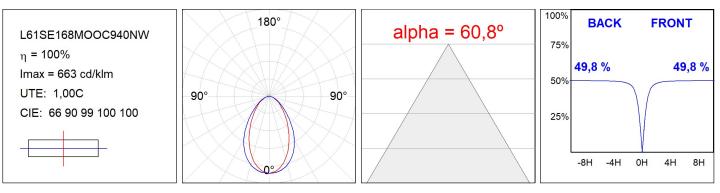

### L61SE168MOOC940NW

#### **TECHNICAL SPECIFICATIONS:**

| Light output: | 2.951 lm                 | °K :          | 4000             |
|---------------|--------------------------|---------------|------------------|
| Plum:         | 34,7W                    | CRI :         | 90               |
| Efficacy:     | 85 lm/w                  | R9 :          | 70               |
| UGR:          | <19                      | MacAdam:      | 3                |
| Туре:         | MID POWER LED            | Power Supply: | 220-240V 50/60Hz |
| LED Lifetime: | 72.000 L80 B10 (Ta=25⁰C) | Gear:         | Electronic       |
| Power:        | 30.3W                    |               |                  |

#### Light output tolerance +/- 10%