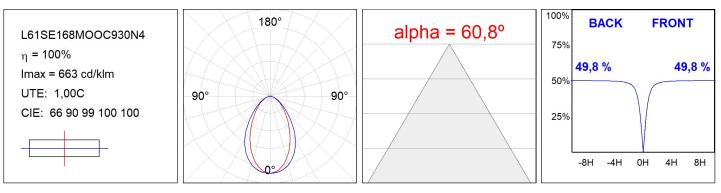

### L61SE168MOOC930N4

#### **TECHNICAL SPECIFICATIONS:**

| Light output: | 2.860 lm                 | ⁰К:           | 3000             |
|---------------|--------------------------|---------------|------------------|
| Plum:         | 34,7W                    | CRI :         | 90               |
| Efficacy:     | 82,4 lm/w                | R9 :          | 64               |
| UGR:          | <19                      | MacAdam:      | 3                |
| Туре:         | MID POWER LED            | Power Supply: | 220-240V 50/60Hz |
| LED Lifetime: | 72.000 L80 B10 (Ta=25°C) | Gear:         | Electronic       |
| Power:        | 30.3W                    |               |                  |