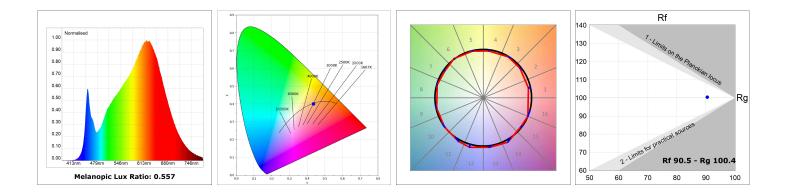

#### **TECHNICAL SPECIFICATIONS:**

| Light output: | 2.860 lm                 | ⁰К:           | 3000             |
|---------------|--------------------------|---------------|------------------|
| Plum:         | 34,7W                    | CRI :         | 90               |
| Efficacy:     | 82,4 lm/w                | R9 :          | 64               |
| UGR:          | <19                      | MacAdam:      | 3                |
| Туре:         | MID POWER LED            | Power Supply: | 220-240V 50/60Hz |
| LED Lifetime: | 72.000 L80 B10 (Ta=25°C) | Gear:         | Electronic       |
| Power:        | 30.3W                    |               |                  |