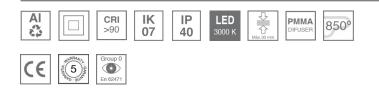

#### Description:

Surface mounted luminaire Lamptub 60 from LAMP. Made of recycled aluminium extrusion with circular section of 60mm and length of 1680mm, an opal comfort diffuser made of a translucent polycarbonate diffuser and an optical film to achieve a controlled light distribution and low UGR<19. Model for MID-POWER LED, with colour temperature 3000K with CRI90. Built-in electronic ON/OFF control gear. With IP40, IK07 degree of protection. Insulation class I / II. Group 0 photobiological safety. Lifetime: 72.000h L80 B10. Compatible with Lamp Nomadic system. Available finishes: White (RAL 9010), Black (RAL 9011), Wellbeing and BeSocial palette.

#### **TECHNICAL SPECIFICATIONS:**

| Light output: | 2.860 lm                 | ⁰К:           | 3000             |
|---------------|--------------------------|---------------|------------------|
| Plum:         | 34,7W                    | CRI :         | 90               |
| Efficacy:     | 82,4 lm/w                | R9 :          | 64               |
| UGR:          | <19                      | MacAdam:      | 3                |
| Туре:         | MID POWER LED            | Power Supply: | 220-240V 50/60Hz |
| LED Lifetime: | 72.000 L80 B10 (Ta=25°C) | Gear:         | Electronic       |
| Power:        | 30.3W                    |               |                  |