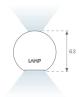

## **PHOTOMETRIC DATA:**

L61SE168MOIP9TWDW  $\eta$  = 100% Imax = 453 cd/klm UTE: 0,69C + 0,32T CIE: 66 90 99 68 100