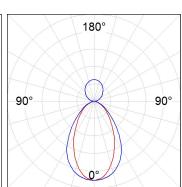

## **PHOTOMETRIC DATA:**

L61SE168MOIP9TWDW  $\eta$  = 100% Imax = 453 cd/klm UTE: 0,69C + 0,32T CIE: 66 90 99 68 100