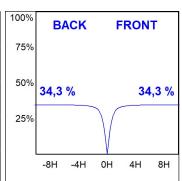

## **PHOTOMETRIC DATA:**

L61SE168MOIP9TWDW  $\eta$  = 100% Imax = 453 cd/klm UTE: 0,69C + 0,32T CIE: 66 90 99 68 100