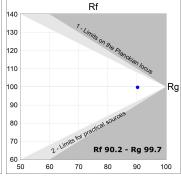

## **PHOTOMETRIC DATA:**

L61SE168MOIP9TWDW  $\eta$  = 100% Imax = 453 cd/klm UTE: 0,69C + 0,32T CIE: 66 90 99 68 100