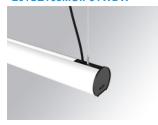

## Description:

Surface mounted luminaire Lamptub 60 from LAMP. Made of recycled aluminium extrusion with circular section of 60mm and length of 1680mm. Direct-indirect light model with opal comfort diffuser made of a translucent polycarbonate diffuser and an optical film to achieve a controlled light distribution and low UGR<19. Model for MID-POWER LED, with TW colour temperature with CRI90. Built-in electronic DALI control gear. With IP40, IK07 degree of protection. Insulation class I / II. Group 0 photobiological safety. Lifetime: 72.000h L80 B10. Compatible with Lamp Nomadic system. Available finishes: White (RAL 9010), Black (RAL 9011), Wellbeing and BeSocial

Finish: Matte white RAL 9010 1.687 x 67 x 80 mm Dimensions:

Installation: Suspended