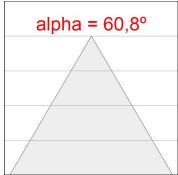

## **PHOTOMETRIC DATA:**

L61SE168MOIP9TWDW  $\eta$  = 100% Imax = 453 cd/klm UTE: 0,69C + 0,32T CIE: 66 90 99 68 100