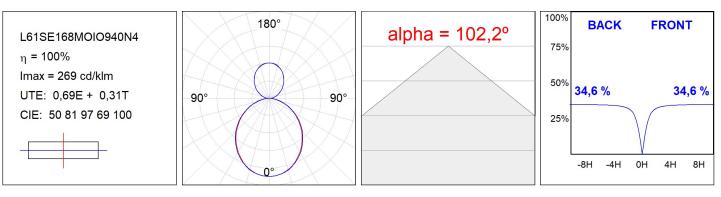

## **PHOTOMETRIC DATA :**

#### **TECHNICAL SPECIFICATIONS:**

| Light output: | 4.623 lm                 | ⁰K :          | 4000             |
|---------------|--------------------------|---------------|------------------|
| Plum:         | 52,5W                    | CRI :         | 90               |
| Efficacy:     | 88 lm/w                  | R9 :          | 70               |
| Туре:         | MID POWER LED            | MacAdam:      | 3                |
| LED Lifetime: | 72.000 L80 B10 (Ta=25⁰C) | Power Supply: | 220-240V 50/60Hz |
| Power:        | 30.3W                    | Gear:         | Adjustable DALI  |