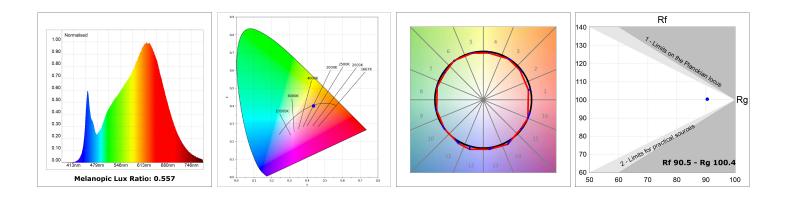

#### **TECHNICAL SPECIFICATIONS:**

| Light output: | 4.623 lm                 | ⁰K :          | 4000             |
|---------------|--------------------------|---------------|------------------|
| Plum:         | 52,5W                    | CRI :         | 90               |
| Efficacy:     | 88 lm/w                  | R9 :          | 70               |
| Туре:         | MID POWER LED            | MacAdam:      | 3                |
| LED Lifetime: | 72.000 L80 B10 (Ta=25⁰C) | Power Supply: | 220-240V 50/60Hz |
| Power:        | 30.3W                    | Gear:         | Adjustable DALI  |