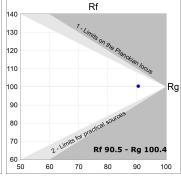

### **TECHNICAL SPECIFICATIONS:**

Light output: 1.508 lm °K: 3000 Plum: 17,7W CRI: 90 Efficacy: 85,2 lm/w 64 R9: Type: MID POWER LED MacAdam: 3

LED Lifetime: 72.000 L80 B10 (Ta=25°C) Power Supply: 220-240V 50/60Hz Gear: Power: 14.9W Adjustable DALI