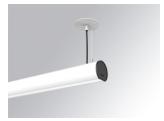

### LAMPTUB 60 SUSP. CEILING ROSE

### L61SE168LOOP930DW

LTUB60 SU RE 1680 2600 WW OPAL DALI WH

### Description:

Surface mounted luminaire Lamptub 60 from LAMP. Made of recycled aluminium extrusion with circular section of 60mm and length of 1680mm, with opal polycarbonate diffuser. Model for MID-POWER LED, with colour temperature 3000K with CRI90. Built-in electronic DALI control gear. With IP40, IK07 degree of protection. Insulation class I / II. Group 0 photobiological safety. Lifetime: 72.000h L80 B10. Compatible with Lamp Nomadic system. Available finishes: White (RAL 9010), Black (RAL 9011), Wellbeing and BeSocial palette.

Finish: Matte white RAL 9010

Installation: Suspended