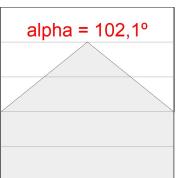

### **PHOTOMETRIC DATA:**

L61SE168LOOP930NW  $\eta$  = 100% lmax = 390 cd/klmUTE: 1,00E + 0,00T CIE: 50 81 97 100 100