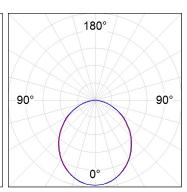

### **PHOTOMETRIC DATA:**

L61SE168LOOP930NW  $\eta$  = 100% lmax = 390 cd/klmUTE: 1,00E + 0,00T CIE: 50 81 97 100 100