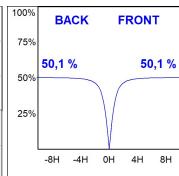

### **PHOTOMETRIC DATA:**

L61SE168LOOP930NW  $\eta$  = 100% lmax = 390 cd/klmUTE: 1,00E + 0,00T CIE: 50 81 97 100 100