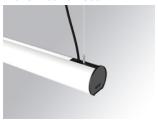

#### LAMPTUB 60 SUSP. CEILING ROSE

#### L61SE168LOIP930DW

#### LTUB60 SU RE 1680 4900 WW D/I COMF DA WH

#### Description:

Surface mounted luminaire Lamptub 60 from LAMP. Made of recycled aluminium extrusion with circular section of 60mm and length of 1680mm. Direct-indirect light model with opal comfort diffuser made of a translucent polycarbonate diffuser and an optical film to achieve a controlled light distribution and low UGR<16. Model for MID-POWER LED, with colour temperature 3000K with CRI90. Built-in electronic DALI control gear. With IP40, IK07 degree of protection. Insulation class I / II. Group 0 photobiological safety. Lifetime: 72.000h L80 B10. Compatible with Lamp Nomadic system. Available finishes: White (RAL 9010), Black (RAL 9011), Wellbeing and BeSocial palette.

Finish: Matte white RAL 9010

Installation: Suspended