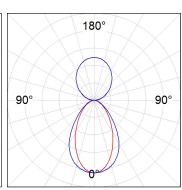

#### **PHOTOMETRIC DATA:**

L61SE168LOIP930NW
η = 100%
Imax = 334 cd/klm
UTE: 0,50C + 0,50T
CIE: 66 90 99 50 100