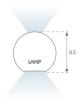

#### **PHOTOMETRIC DATA:**

L61SE168LOIP930NW
η = 100%
Imax = 334 cd/klm
UTE: 0,50C + 0,50T
CIE: 66 90 99 50 100