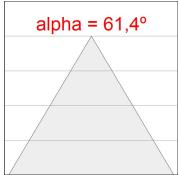

#### **PHOTOMETRIC DATA:**

L61SE168LOIP930NW
η = 100%
Imax = 334 cd/klm
UTE: 0,50C + 0,50T
CIE: 66 90 99 50 100