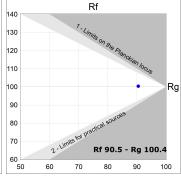

#### **TECHNICAL SPECIFICATIONS:**

Light output: 2.784 lm °K: 3000 Plum: 35,5W CRI: 90 Efficacy: 78,4 lm/w 64 R9: UGR: MacAdam: 3

Type: MID POWER LED Power Supply: 220-240V 50/60Hz LED Lifetime: 72.000 L80 B10 (Ta=25°C) Gear: Adjustable DALI