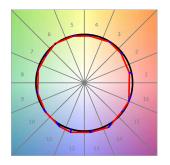

#### **TECHNICAL SPECIFICATIONS:**

Light output: 2.784 lm °K: 3000 Plum: 35,5W CRI: 90 Efficacy: 78,4 lm/w 64 R9: UGR: MacAdam: 3

Type: MID POWER LED Power Supply: 220-240V 50/60Hz LED Lifetime: 72.000 L80 B10 (Ta=25°C) Gear: Adjustable DALI