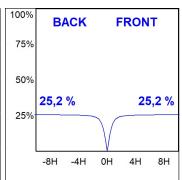

#### **PHOTOMETRIC DATA:**

L61SE168LOIP930NW
η = 100%
Imax = 334 cd/klm
UTE: 0,50C + 0,50T
CIE: 66 90 99 50 100