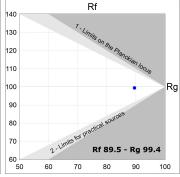

### **PHOTOMETRIC DATA:**

L61SE112MOTE940NW  $\eta$  = 100% Imax = 1333 cd/klm UTE:

CIE: 98 100 100 100 100