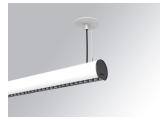

### LAMPTUB 60 SUSP. CEILING ROSE

#### L61SE112MOTE940NW

## - LTUB60 SU RE 1120 2960 9NW TECH WH

Finish: Matte white RAL 9010

Dimensions: 1.120 x 67 x 80 mm

Installation: Suspended