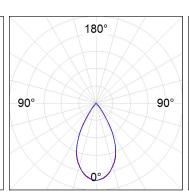

### **PHOTOMETRIC DATA:**

L61SE112MOTE940NW  $\eta$  = 100% Imax = 1333 cd/klm UTE:

CIE: 98 100 100 100 100