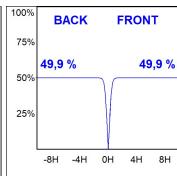

### **PHOTOMETRIC DATA:**

L61SE112MOTE940NW  $\eta$  = 100% Imax = 1333 cd/klm UTE:

CIE: 98 100 100 100 100