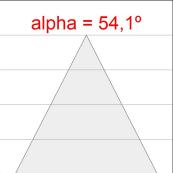

### **PHOTOMETRIC DATA:**

L61SE112MOTE940NW  $\eta$  = 100% Imax = 1333 cd/klm UTE:

CIE: 98 100 100 100 100