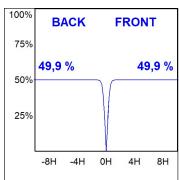

### **PHOTOMETRIC DATA:**

L61SE112MOTE940DW  $\eta$  = 100% Imax = 1333 cd/klm UTE:

CIE: 98 100 100 100 100