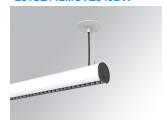

### LAMPTUB 60 SUSP. CEILING ROSE

### L61SE112MOTE940DW

### LTUB60 SU RE 1120 2960 9NW TECH DA WH

Finish: Matte white RAL 9010 1.120 x 67 x 80 mm Dimensions:

Installation: Suspended