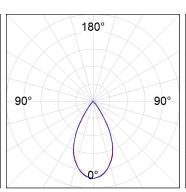

### **PHOTOMETRIC DATA:**

L61SE112MOTE940DW  $\eta$  = 100% Imax = 1333 cd/klm UTE:

CIE: 98 100 100 100 100