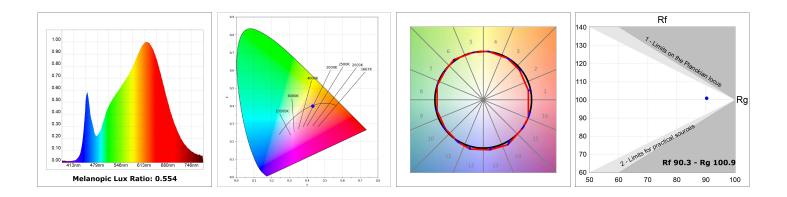

#### **TECHNICAL SPECIFICATIONS:**

| Light output: | 1.680 lm                 | ⁰K :          | 3000             |
|---------------|--------------------------|---------------|------------------|
| Plum:         | 17,8W                    | CRI :         | 90               |
| Efficacy:     | 94,4 lm/w                | R9 :          | 61               |
| UGR:          | <16                      | MacAdam:      | 3                |
| Туре:         | MID POWER LED            | Power Supply: | 220-240V 50/60Hz |
| LED Lifetime: | 50.000 L90 B10 (Ta=25⁰C) | Gear:         | Electronic       |
| Power:        | 14W                      |               |                  |