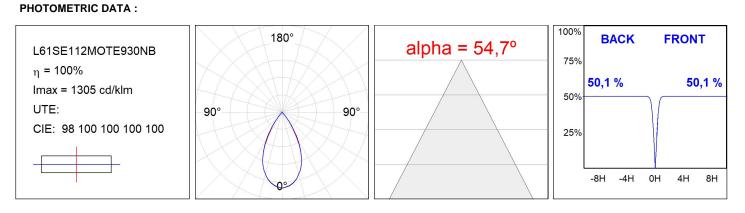

#### **TECHNICAL SPECIFICATIONS:**

| Light output: | 1.680 lm                 | ⁰K :          | 3000             |
|---------------|--------------------------|---------------|------------------|
| Plum:         | 17,8W                    | CRI :         | 90               |
| Efficacy:     | 94,4 lm/w                | R9 :          | 61               |
| UGR:          | <16                      | MacAdam:      | 3                |
| Туре:         | MID POWER LED            | Power Supply: | 220-240V 50/60Hz |
| LED Lifetime: | 50.000 L90 B10 (Ta=25⁰C) | Gear:         | Electronic       |
| Power:        | 14W                      |               |                  |

Light output tolerance +/- 10%