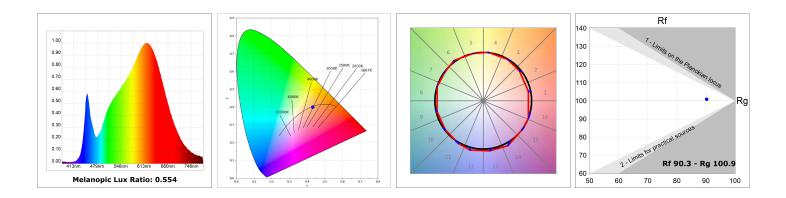

#### **TECHNICAL SPECIFICATIONS:**

| Light output: | 1.680 lm                 | °K :          | 3000             |
|---------------|--------------------------|---------------|------------------|
| Plum:         | 17,8W                    | CRI :         | 90               |
| Efficacy:     | 94,4 lm/w                | R9 :          | 61               |
| UGR:          | <16                      | MacAdam:      | 3                |
| Туре:         | MID POWER LED            | Power Supply: | 220-240V 50/60Hz |
| LED Lifetime: | 50.000 L90 B10 (Ta=25°C) | Gear:         | Electronic       |
| Power:        | 14W                      |               |                  |

### **PHOTOMETRIC DATA :**