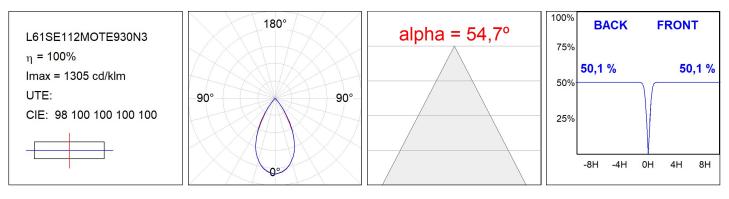

#### **TECHNICAL SPECIFICATIONS:**

| Light output: | 1.680 lm                 | °K :          | 3000             |
|---------------|--------------------------|---------------|------------------|
| Plum:         | 17,8W                    | CRI :         | 90               |
| Efficacy:     | 94,4 lm/w                | R9 :          | 61               |
| UGR:          | <16                      | MacAdam:      | 3                |
| Туре:         | MID POWER LED            | Power Supply: | 220-240V 50/60Hz |
| LED Lifetime: | 50.000 L90 B10 (Ta=25°C) | Gear:         | Electronic       |
| Power:        | 14W                      |               |                  |

### **PHOTOMETRIC DATA :**