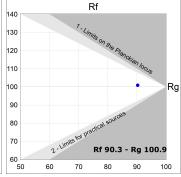

#### **TECHNICAL SPECIFICATIONS:**

 Light output:
 1.680 lm
 °K:
 3000

 Plum:
 17,8W
 CRI:
 90

 Efficacy:
 94,4 lm/w
 R9:
 61

 UGR:
 <16</td>
 MacAdam:
 3

 Type:
 MID POWER LED
 Power Supply:
 220-240V 50/60Hz

 LED Lifetime:
 50.000 L90 B10 (Ta=25°C)
 Gear:
 Adjustable DALI

Power: 14W

Light output tolerance +/- 10%