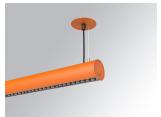

### LAMPTUB 60 SUSP. CEILING ROSE

#### Description:

""""""Surface-mounted luminaire, model LAMPTUB 60 TECH by LAMP. Made of 80% recycled aluminium extrusion, with circular section of 60mm and length 1120 mm, with matt black reflector ULTRA COMFORT and optics for light distribution control and low glare UGR<16. Model for MID-POWER LED, with colour temperature 3000K and CRI90. Built-in electronic DALI wiring. With IP20, IK07 degree of protection. Insulation class I/II. Photobiological safety group 0. Lifetime:50000 L90 B10 Available finishes: White (RAL 9010), Black (RAL 9011), Wellbeing and BeSocial palette.""" "" "

Finish: Palette BE SOCIAL - 4 TEXTURED

**Dimensions:** 1.120 x 67 x 80 mm

Installation: Suspended