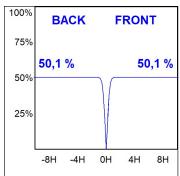

### **PHOTOMETRIC DATA:**

L61SE112MOTE930D4  $\eta$  = 100% lmax = 1305 cd/klmUTE: CIE: 98 100 100 100 100