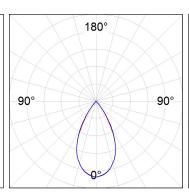

### **PHOTOMETRIC DATA:**

L61SE112MOTE930D4  $\eta$  = 100% lmax = 1305 cd/klmUTE: CIE: 98 100 100 100 100