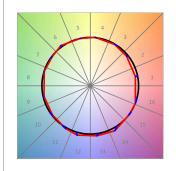

### **PHOTOMETRIC DATA:**

L61SE112MOTE930D4  $\eta$  = 100% lmax = 1305 cd/klmUTE: CIE: 98 100 100 100 100