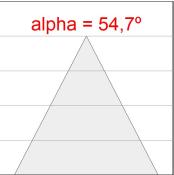

### **PHOTOMETRIC DATA:**

L61SE112MOTE930D4  $\eta$  = 100% lmax = 1305 cd/klmUTE: CIE: 98 100 100 100 100