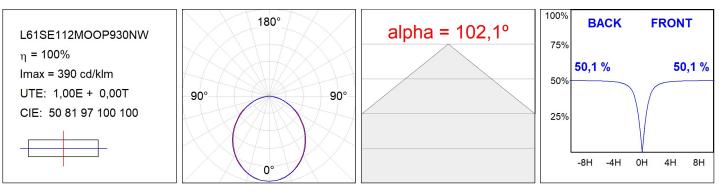

### L61SE112MOOP930NW

#### **TECHNICAL SPECIFICATIONS:**

| Light output: | 2.060 lm                 | ⁰K :          | 3000             |
|---------------|--------------------------|---------------|------------------|
| Plum:         | 25,4W                    | CRI :         | 90               |
| Efficacy:     | 81 lm/w                  | R9 :          | 64               |
| Туре:         | MID POWER LED            | MacAdam:      | 3                |
| LED Lifetime: | 72.000 L80 B10 (Ta=25ºC) | Power Supply: | 220-240V 50/60Hz |
| Power:        | 21.6W                    | Gear:         | Electronic       |