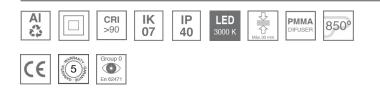

#### Description:

Finish:

Surface mounted luminaire Lamptub 60 from LAMP. Made of recycled aluminium extrusion with circular section of 60mm and length of 1120mm, with opal polycarbonate diffuser. Model for MID-POWER LED, with colour temperature 3000K with CRI90. Built-in electronic ON/OFF control gear. With IP40, IK07 degree of protection. Insulation class I / II. Group 0 photobiological safety. Lifetime: 72.000h L80 B10. Compatible with Lamp Nomadic system. Available finishes: White (RAL 9010), Black (RAL 9011), Wellbeing and BeSocial palette.