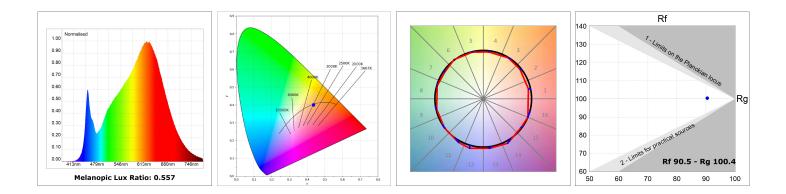

#### **TECHNICAL SPECIFICATIONS:**

| Light output: | 2.060 lm                 | ⁰K :          | 3000             |
|---------------|--------------------------|---------------|------------------|
| Plum:         | 25,4W                    | CRI :         | 90               |
| Efficacy:     | 81 lm/w                  | R9 :          | 64               |
| Туре:         | MID POWER LED            | MacAdam:      | 3                |
| LED Lifetime: | 72.000 L80 B10 (Ta=25ºC) | Power Supply: | 220-240V 50/60Hz |
| Power:        | 21.6W                    | Gear:         | Electronic       |

#### Light output tolerance +/- 10%