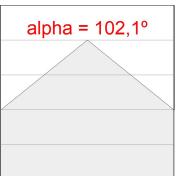

## **PHOTOMETRIC DATA:**

L61SE112MOOP927NW  $\eta$  = 100% lmax = 390 cd/klmUTE: 1,00E + 0,00T CIE: 50 81 97 100 100