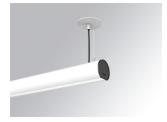

### LAMPTUB 60 SUSP. CEILING ROSE

### L61SE112MOOP927DW

LTUB60 SU RE 1120 3200 VWW OPAL DALI WH

### Description:

Surface mounted luminaire Lamptub 60 from LAMP. Made of recycled aluminium extrusion with circular section of 60mm and length of 1120mm, with opal polycarbonate diffuser. Model for MID-POWER LED, with colour temperature 2700K with CRI90. Built-in electronic DALI control gear. With IP40, IK07 degree of protection. Insulation class I / II. Group 0 photobiological safety. Lifetime: 72.000h L80 B10. Compatible with Lamp Nomadic system. Available finishes: White (RAL 9010), Black (RAL 9011), Wellbeing and BeSocial palette.

Finish: Matte white RAL 9010

Installation: Suspended