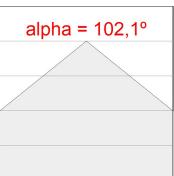

## **PHOTOMETRIC DATA:**

L61SE112MOOP927N4  $\eta$  = 100% lmax = 390 cd/klmUTE: 1,00E + 0,00T CIE: 50 81 97 100 100