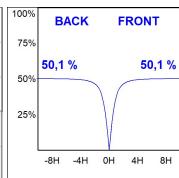

## **PHOTOMETRIC DATA:**

L61SE112MOOP927N4  $\eta$  = 100% lmax = 390 cd/klmUTE: 1,00E + 0,00T CIE: 50 81 97 100 100