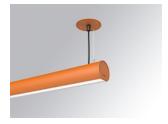

## LAMPTUB 60 SUSP. CEILING ROSE

## L61SE112MOOP927D4

LTUB60 SU RE 1120 3200 VWW OPAL DALI BS

## Description:

Surface mounted luminaire Lamptub 60 from LAMP. Made of recycled aluminium extrusion with circular section of 60mm and length of 1120mm, with opal polycarbonate diffuser. Model for MID-POWER LED, with colour temperature 2700K with CRI90. Built-in electronic DALI control gear. With IP40, IK07 degree of protection. Insulation class I / II. Group 0 photobiological safety. Lifetime: 72.000h L80 B10. Compatible with Lamp Nomadic system. Available finishes: White (RAL 9010), Black (RAL 9011), Wellbeing and BeSocial palette.

Palette BE SOCIAL - 4 TEXTURED Finish:

Installation: Suspended