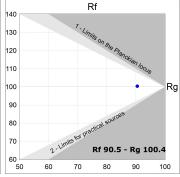

## **TECHNICAL SPECIFICATIONS:**

Light output: 1.957 lm °K: 2700 Plum: 25,4W CRI: 90 Efficacy: 77 lm/w R9: 57 Type: MID POWER LED MacAdam: 3

LED Lifetime: 72.000 L80 B10 (Ta=25°C) Power Supply: 220-240V 50/60Hz Gear: Power: 21.6W Adjustable DALI

# Light output tolerance +/- 10%