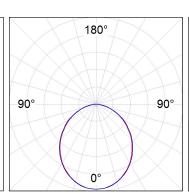

## **PHOTOMETRIC DATA:**

L61SE112MOOP927N4  $\eta$  = 100% lmax = 390 cd/klmUTE: 1,00E + 0,00T CIE: 50 81 97 100 100