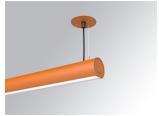

### LAMPTUB 60 SUSP. CEILING ROSE

### L61SE112MOOC940N4

LTUB60 SU RE 1120 3500 NW COMF BS

### Description:

Surface mounted luminaire Lamptub 60 from LAMP. Made of recycled aluminium extrusion with circular section of 60mm and length of 1120mm, an opal comfort diffuser made of a translucent polycarbonate diffuser and an optical film to achieve a controlled light distribution and low UGR<19. Model for MID-POWER LED, with colour temperature 4000K with CRI90. Built-in electronic ON/OFF control gear. With IP40, IK07 degree of protection. Insulation class I / II. Group 0 photobiological safety. Lifetime: 72.000h L80 B10. Compatible with Lamp Nomadic system. Available finishes: White (RAL 9010), Black (RAL 9011), Wellbeing and BeSocial palette.

Finish: Palette BE SOCIAL - 4 TEXTURED

Installation: Suspended