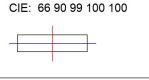

## **PHOTOMETRIC DATA:**

L61SE112MOOC940N4  $\eta$  = 100% Imax = 663 cd/klm UTE: 1,00C