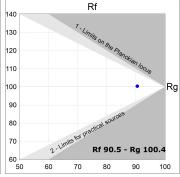

## **PHOTOMETRIC DATA:**

L61SE112MOOC940N4  $\eta$  = 100% Imax = 663 cd/klm UTE: 1,00C