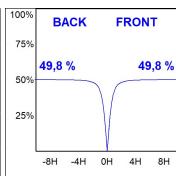

## **PHOTOMETRIC DATA:**

L61SE112MOOC940N4  $\eta$  = 100% Imax = 663 cd/klm UTE: 1,00C