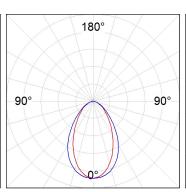

## **PHOTOMETRIC DATA:**

L61SE112MOOC940N4  $\eta$  = 100% Imax = 663 cd/klm UTE: 1,00C