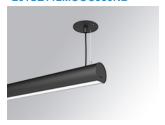

### LAMPTUB 60 SUSP. CEILING ROSE

### L61SE112MOOC930NB

### LTUB60 SU RE 1120 3300 WW COMF BK

### Description:

Surface mounted luminaire Lamptub 60 from LAMP. Made of recycled aluminium extrusion with circular section of 60mm and length of 1120mm, an opal comfort diffuser made of a translucent polycarbonate diffuser and an optical film to achieve a controlled light distribution and low UGR<19. Model for MID-POWER LED, with colour temperature 3000K with CRI90. Built-in electronic ON/OFF control gear. With IP40, IK07 degree of protection. Insulation class I / II. Group 0 photobiological safety. Lifetime: 72.000h L80 B10. Compatible with Lamp Nomadic system. Available finishes: White (RAL 9010), Black (RAL 9011), Wellbeing and BeSocial palette.

Finish: Matte black RAL 9011

Installation: Suspended