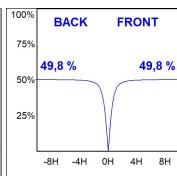

### **TECHNICAL SPECIFICATIONS:**

Light output: 1.906 lm °K: 3000 Plum: 25,4W CRI: 90 Efficacy: 75 lm/w 64 R9: UGR: MacAdam: 3

Type: MID POWER LED Power Supply: 220-240V 50/60Hz

LED Lifetime: 72.000 L80 B10 (Ta=25°C) Gear: Electronic

# Light output tolerance +/- 10%