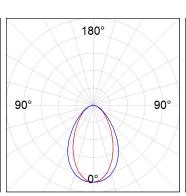

## **PHOTOMETRIC DATA:**

L61SE112MOOC930NB  $\eta$  = 100% Imax = 663 cd/klm UTE: 1,00C

CIE: 66 90 99 100 100