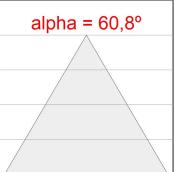

### **TECHNICAL SPECIFICATIONS:**

Light output: 1.906 lm °K: 3000 Plum: 25,4W CRI: 90 Efficacy: 75 lm/w 64 R9: UGR: MacAdam: 3

Type: MID POWER LED Power Supply: 220-240V 50/60Hz

LED Lifetime: 72.000 L80 B10 (Ta=25°C) Gear: Electronic