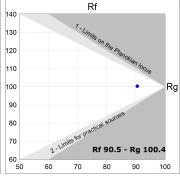

### **TECHNICAL SPECIFICATIONS:**

Light output: 1.906 lm °K: 3000 Plum: 25,4W CRI: 90 Efficacy: 75 lm/w 64 R9: UGR: MacAdam: 3

Type: MID POWER LED Power Supply: 220-240V 50/60Hz

LED Lifetime: 72.000 L80 B10 (Ta=25°C) Gear: Electronic