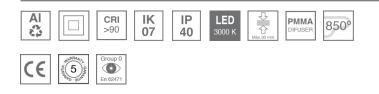

#### Description:

Surface mounted luminaire Lamptub 60 from LAMP. Made of recycled aluminium extrusion with circular section of 60mm and length of 1120mm, an opal comfort diffuser made of a translucent polycarbonate diffuser and an optical film to achieve a controlled light distribution and low UGR<19. Model for MID-POWER LED, with colour temperature 3000K with CRI90. Built-in electronic DALI control gear. With IP40, IK07 degree of protection. Insulation class I / II. Group 0 photobiological safety. Lifetime: 72.000h L80 B10. Compatible with Lamp Nomadic system. Available finishes: White (RAL 9010), Black (RAL 9011), Wellbeing and BeSocial palette.

#### **TECHNICAL SPECIFICATIONS:**

| Light output: | 1.906 lm                 | <b>⁰K</b> :   | 3000             |
|---------------|--------------------------|---------------|------------------|
| Plum:         | 25,4W                    | CRI :         | 90               |
| Efficacy:     | 75 lm/w                  | R9 :          | 64               |
| UGR:          | <19                      | MacAdam:      | 3                |
| Туре:         | MID POWER LED            | Power Supply: | 220-240V 50/60Hz |
| LED Lifetime: | 72.000 L80 B10 (Ta=25°C) | Gear:         | Adjustable DALI  |
| Power:        | 21.6W                    |               |                  |