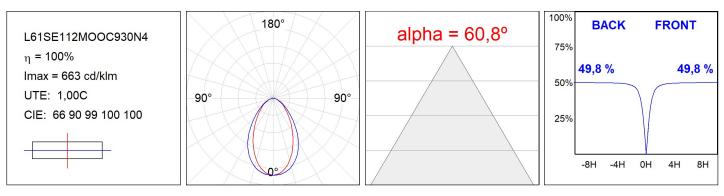

### **PHOTOMETRIC DATA :**

#### **TECHNICAL SPECIFICATIONS:**

| Light output: | 1.906 lm                 | <b>⁰K</b> :   | 3000             |
|---------------|--------------------------|---------------|------------------|
| Plum:         | 25,4W                    | CRI :         | 90               |
| Efficacy:     | 75 lm/w                  | R9 :          | 64               |
| UGR:          | <19                      | MacAdam:      | 3                |
| Туре:         | MID POWER LED            | Power Supply: | 220-240V 50/60Hz |
| LED Lifetime: | 72.000 L80 B10 (Ta=25°C) | Gear:         | Adjustable DALI  |
| Power:        | 21.6W                    |               |                  |