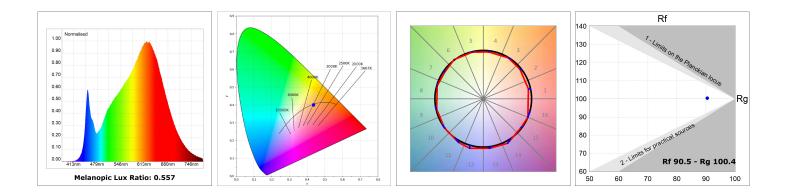

### **PHOTOMETRIC DATA :**

#### **TECHNICAL SPECIFICATIONS:**

| Light output: | 1.906 lm                 | <b>⁰K</b> :   | 3000             |
|---------------|--------------------------|---------------|------------------|
| Plum:         | 25,4W                    | CRI :         | 90               |
| Efficacy:     | 75 lm/w                  | R9 :          | 64               |
| UGR:          | <19                      | MacAdam:      | 3                |
| Туре:         | MID POWER LED            | Power Supply: | 220-240V 50/60Hz |
| LED Lifetime: | 72.000 L80 B10 (Ta=25°C) | Gear:         | Adjustable DALI  |
| Power:        | 21.6W                    |               |                  |