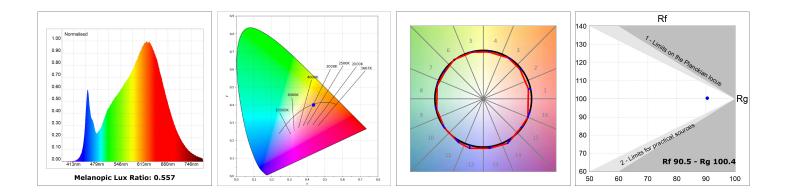

### **TECHNICAL SPECIFICATIONS:**

| Light output: | 1.811 lm                 | °K :          | 2700             |
|---------------|--------------------------|---------------|------------------|
| Plum:         | 25,4W                    | CRI :         | 90               |
| Efficacy:     | 71,3 lm/w                | R9 :          | 57               |
| UGR:          | <19                      | MacAdam:      | 3                |
| Туре:         | MID POWER LED            | Power Supply: | 220-240V 50/60Hz |
| LED Lifetime: | 72.000 L80 B10 (Ta=25°C) | Gear:         | Electronic       |
| Power:        | 21.6W                    |               |                  |