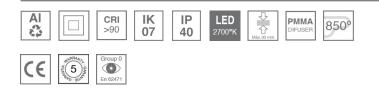

# Description:

Surface mounted luminaire Lamptub 60 from LAMP. Made of recycled aluminium extrusion with circular section of 60mm and length of 1120mm, an opal comfort diffuser made of a translucent polycarbonate diffuser and an optical film to achieve a controlled light distribution and low UGR<19. Model for MID-POWER LED, with colour temperature 2700K with CRI90. Built-in electronic ON/OFF control gear. With IP40, IK07 degree of protection. Insulation class I / II. Group 0 photobiological safety. Lifetime: 72.000h L80 B10. Compatible with Lamp Nomadic system. Available finishes: White (RAL 9010), Black (RAL 9011), Wellbeing and BeSocial palette.

### **TECHNICAL SPECIFICATIONS:**

| Light output: | 1.811 lm                 | °K :          | 2700             |
|---------------|--------------------------|---------------|------------------|
| Plum:         | 25,4W                    | CRI :         | 90               |
| Efficacy:     | 71,3 lm/w                | R9 :          | 57               |
| UGR:          | <19                      | MacAdam:      | 3                |
| Туре:         | MID POWER LED            | Power Supply: | 220-240V 50/60Hz |
| LED Lifetime: | 72.000 L80 B10 (Ta=25°C) | Gear:         | Electronic       |
| Power:        | 21.6W                    |               |                  |