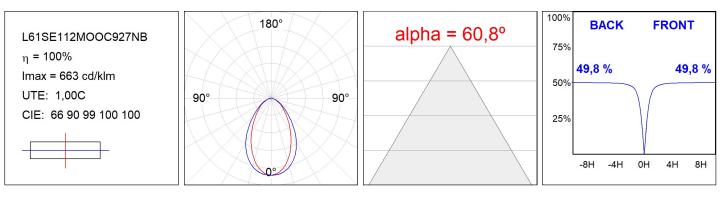

## L61SE112MOOC927NB

### **TECHNICAL SPECIFICATIONS:**

| Light output: | 1.811 lm                 | °K :          | 2700             |
|---------------|--------------------------|---------------|------------------|
| Plum:         | 25,4W                    | CRI :         | 90               |
| Efficacy:     | 71,3 lm/w                | R9 :          | 57               |
| UGR:          | <19                      | MacAdam:      | 3                |
| Туре:         | MID POWER LED            | Power Supply: | 220-240V 50/60Hz |
| LED Lifetime: | 72.000 L80 B10 (Ta=25°C) | Gear:         | Electronic       |
| Power:        | 21.6W                    |               |                  |