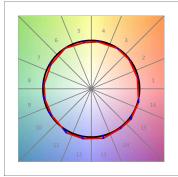

# **PHOTOMETRIC DATA:**

L61SE112MOIP9TWD4  $\eta$  = 100% lmax = 453 cd/klmUTE: 0,69C + 0,32T CIE: 66 90 99 68 100