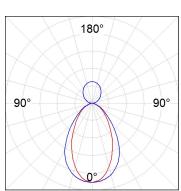

# **PHOTOMETRIC DATA:**

L61SE112MOIP9TWD4  $\eta$  = 100% lmax = 453 cd/klmUTE: 0,69C + 0,32T CIE: 66 90 99 68 100