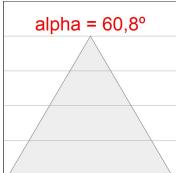

# **PHOTOMETRIC DATA:**

L61SE112MOIP9TWD4  $\eta$  = 100% lmax = 453 cd/klmUTE: 0,69C + 0,32T CIE: 66 90 99 68 100