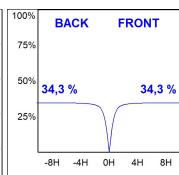

# **PHOTOMETRIC DATA:**

L61SE112MOIP9TWD4  $\eta$  = 100% lmax = 453 cd/klmUTE: 0,69C + 0,32T CIE: 66 90 99 68 100