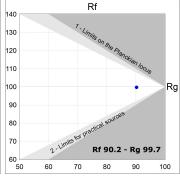

### **TECHNICAL SPECIFICATIONS:**

Light output: 2.908 Im °K: TW Plum: 35W CRI: 90 Efficacy: 83,1 lm/w 3 MacAdam:

UGR: Power Supply: 220-240V 50/60Hz Type: MID POWER LED

LED Lifetime: 50.000 L80 B10 (Ta=25°C)