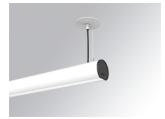

## LAMPTUB 60 SUSP. CEILING ROSE

### L61SE112LOOP930NW

LTUB60 SU RE 1120 1700 WW OPAL WH

### Description:

Surface mounted luminaire Lamptub 60 from LAMP. Made of recycled aluminium extrusion with circular section of 60mm and length of 1120mm, with opal polycarbonate diffuser. Model for MID-POWER LED, with colour temperature 3000K with CRI90. Built-in electronic ON/OFF control gear. With IP40, IK07 degree of protection. Insulation class I / II. Group 0 photobiological safety. Lifetime: 72.000h L80 B10. Compatible with Lamp Nomadic system. Available finishes: White (RAL 9010), Black (RAL 9011), Wellbeing and BeSocial palette.

Finish: Matte white RAL 9010

Installation: Suspended