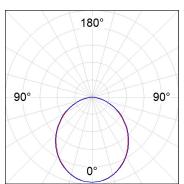

## **PHOTOMETRIC DATA:**

L61SE112LOOP930NW  $\eta$  = 100% lmax = 390 cd/klmUTE: 1,00E + 0,00T CIE: 50 81 97 100 100