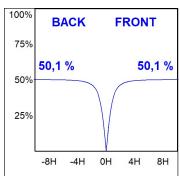

## **PHOTOMETRIC DATA:**

L61SE112LOOP930NW  $\eta$  = 100% lmax = 390 cd/klmUTE: 1,00E + 0,00T CIE: 50 81 97 100 100