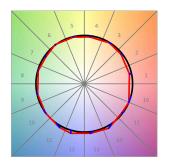

## **PHOTOMETRIC DATA:**

L61SE112LOOP930NW  $\eta$  = 100% lmax = 390 cd/klmUTE: 1,00E + 0,00T CIE: 50 81 97 100 100