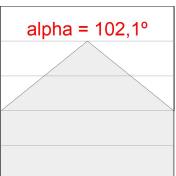

#### **PHOTOMETRIC DATA:**

L61SE112LOOP930N4  $\eta$  = 100% lmax = 390 cd/klmUTE: 1,00E + 0,00T CIE: 50 81 97 100 100