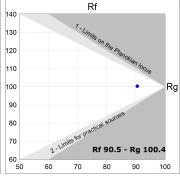

#### **TECHNICAL SPECIFICATIONS:**

Light output: 1.005 lm °K: 3000 Plum: 12,9W CRI: 90 Efficacy: 77,9 lm/w R9: 64 Type: MID POWER LED MacAdam: 3

LED Lifetime: 72.000 L80 B10 (Ta=25°C) Power Supply: 220-240V 50/60Hz Gear: Power: 10.6W Adjustable DALI