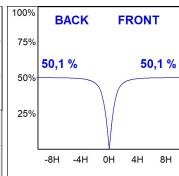

#### **PHOTOMETRIC DATA:**

L61SE112LOOP930N4  $\eta$  = 100% lmax = 390 cd/klmUTE: 1,00E + 0,00T CIE: 50 81 97 100 100