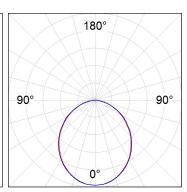

#### **PHOTOMETRIC DATA:**

L61SE112LOOP930N4  $\eta$  = 100% lmax = 390 cd/klmUTE: 1,00E + 0,00T CIE: 50 81 97 100 100