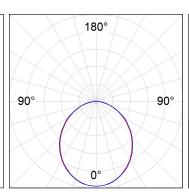

### **PHOTOMETRIC DATA:**

L61SE112LOOP927N4  $\eta$  = 100% lmax = 390 cd/klmUTE: 1,00E + 0,00T CIE: 50 81 97 100 100