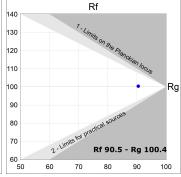

### **PHOTOMETRIC DATA:**

L61SE112LOOP927N4  $\eta$  = 100% lmax = 390 cd/klmUTE: 1,00E + 0,00T CIE: 50 81 97 100 100