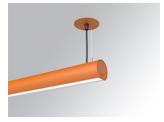

### LAMPTUB 60 SUSP. CEILING ROSE

### L61SE112LOOP927N4

LTUB60 SU RE 1120 1700 VWW OPAL BS

### Description:

Surface mounted luminaire Lamptub 60 from LAMP. Made of recycled aluminium extrusion with circular section of 60mm and length of 1120mm, with opal polycarbonate diffuser. Model for MID-POWER LED, with colour temperature 2700K with CRI90. Built-in electronic ON/OFF control gear. With IP40, IK07 degree of protection. Insulation class I / II. Group 0 photobiological safety. Lifetime: 72.000h L80 B10. Compatible with Lamp Nomadic system. Available finishes: White (RAL 9010), Black (RAL 9011), Wellbeing and BeSocial palette.

Palette BE SOCIAL - 4 TEXTURED Finish:

Installation: Suspended