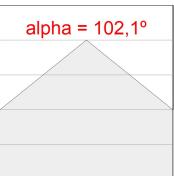

### **PHOTOMETRIC DATA:**

L61SE112LOOP927N4  $\eta$  = 100% lmax = 390 cd/klmUTE: 1,00E + 0,00T CIE: 50 81 97 100 100