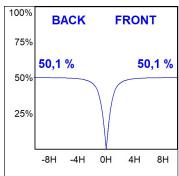

### **PHOTOMETRIC DATA:**

L61SE112LOOP927N4  $\eta$  = 100% lmax = 390 cd/klmUTE: 1,00E + 0,00T CIE: 50 81 97 100 100