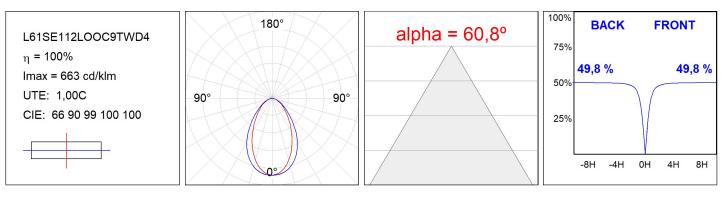

### **PHOTOMETRIC DATA :**

#### **TECHNICAL SPECIFICATIONS:**

| Light output: | 1.207 lm                 | °K :          | TW                  |
|---------------|--------------------------|---------------|---------------------|
| Plum:         | 15W                      | CRI :         | 90                  |
| Efficacy:     | 80,5 lm/w                | MacAdam:      | 3                   |
| UGR:          | <19                      | Power Supply: | 220-240V 50/60Hz    |
| Туре:         | MID POWER LED            | Gear:         | Adjustable DALI DT8 |
| LED Lifetime: | 50.000 L80 B10 (Ta=25°C) |               |                     |
| Power:        | 11.8W                    |               |                     |

#### Description:

Surface mounted luminaire Lamptub 60 from LAMP. Made of recycled aluminium extrusion with circular section of 60mm and length of 1120mm, an opal comfort diffuser made of a translucent polycarbonate diffuser and an optical film to achieve a controlled light distribution and low UGR<19. Model for MID-POWER LED, with TW colour temperature with CRI90. Built-in electronic DALI control gear. With IP40, IK07 degree of protection. Insulation class I / II. Group 0 photobiological safety. Lifetime: 72.000h L80 B10. Compatible with Lamp Nomadic system. Available finishes: White (RAL 9010), Black (RAL 9011), Wellbeing and BeSocial palette.