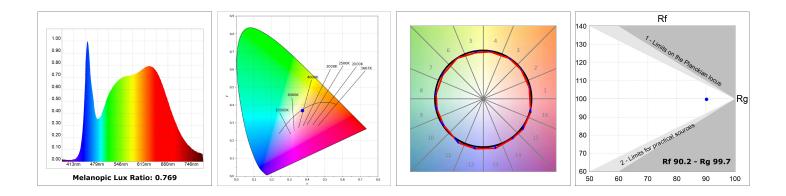

#### **TECHNICAL SPECIFICATIONS:**

| Light output: | 1.207 lm                 | °K :          | TW                  |
|---------------|--------------------------|---------------|---------------------|
| Plum:         | 15W                      | CRI :         | 90                  |
| Efficacy:     | 80,5 lm/w                | MacAdam:      | 3                   |
| UGR:          | <19                      | Power Supply: | 220-240V 50/60Hz    |
| Туре:         | MID POWER LED            | Gear:         | Adjustable DALI DT8 |
| LED Lifetime: | 50.000 L80 B10 (Ta=25°C) |               |                     |
| Power:        | 11.8W                    |               |                     |

#### Description:

Surface mounted luminaire Lamptub 60 from LAMP. Made of recycled aluminium extrusion with circular section of 60mm and length of 1120mm, an opal comfort diffuser made of a translucent polycarbonate diffuser and an optical film to achieve a controlled light distribution and low UGR<19. Model for MID-POWER LED, with TW colour temperature with CRI90. Built-in electronic DALI control gear. With IP40, IK07 degree of protection. Insulation class I / II. Group 0 photobiological safety. Lifetime: 72.000h L80 B10. Compatible with Lamp Nomadic system. Available finishes: White (RAL 9010), Black (RAL 9011), Wellbeing and BeSocial palette.