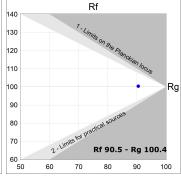

### **PHOTOMETRIC DATA:**

L61SE112LOOC930N4  $\eta$  = 100% Imax = 665 cd/klm UTE: 1,00C CIE: 66 90 99 100 100