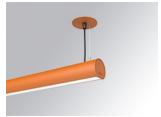

#### Description:

Surface mounted luminaire Lamptub 60 from LAMP. Made of recycled aluminium extrusion with circular section of 60mm and length of 1120mm, an opal comfort diffuser made of a translucent polycarbonate diffuser and an optical film to achieve a controlled light distribution and low UGR<19. Model for MID-POWER LED, with colour temperature 3000K with CRI90. Built-in electronic ON/OFF control gear. With IP40, IK07 degree of protection. Insulation class I / II. Group 0 photobiological safety. Lifetime: 72.000h L80 B10. Compatible with Lamp Nomadic system. Available finishes: White (RAL 9010), Black (RAL 9011), Wellbeing and BeSocial palette.

Finish: Palette BE SOCIAL - 4 TEXTURED

Installation: Suspended