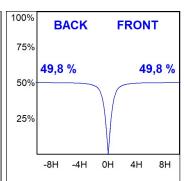

### **PHOTOMETRIC DATA:**

L61SE112LOOC930N4  $\eta$  = 100% Imax = 665 cd/klm UTE: 1,00C CIE: 66 90 99 100 100