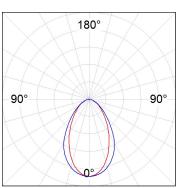

### **PHOTOMETRIC DATA:**

L61SE112LOOC930N4  $\eta$  = 100% Imax = 665 cd/klm UTE: 1,00C CIE: 66 90 99 100 100