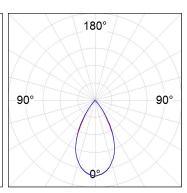

#### **PHOTOMETRIC DATA:**

L61SE084MOTE930N3  $\eta$  = 100% lmax = 1305 cd/klmUTE: CIE: 98 100 100 100 100