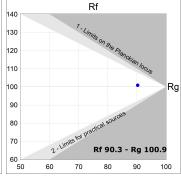

#### **TECHNICAL SPECIFICATIONS:**

 Light output:
 1.260 lm
 °K:
 3000

 Plum:
 13,7W
 CRI:
 90

 Efficacy:
 92 lm/w
 R9:
 61

 UGR:
 <16</td>
 MacAdam:
 3

Type: MID POWER LED Power Supply: 220-240V 50/60Hz

LED Lifetime: 50.000 L90 B10 (Ta=25°C) Gear: Electronic