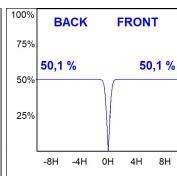

#### **PHOTOMETRIC DATA:**

L61SE084MOTE930N3  $\eta$  = 100% lmax = 1305 cd/klmUTE: CIE: 98 100 100 100 100