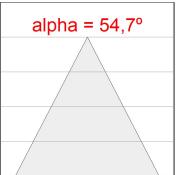

#### **PHOTOMETRIC DATA:**

L61SE084MOTE930N3  $\eta$  = 100% lmax = 1305 cd/klmUTE: CIE: 98 100 100 100 100