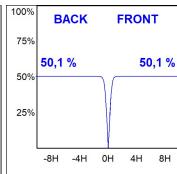

### **PHOTOMETRIC DATA:**

L61SE084MOTE930DB  $\eta$  = 100% lmax = 1305 cd/klmUTE: CIE: 98 100 100 100 100