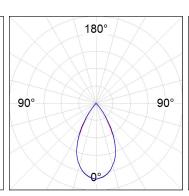

### **PHOTOMETRIC DATA:**

L61SE084MOTE930DB  $\eta$  = 100% lmax = 1305 cd/klmUTE: CIE: 98 100 100 100 100