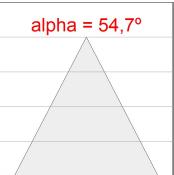

### **PHOTOMETRIC DATA:**

L61SE084MOTE930DB  $\eta$  = 100% lmax = 1305 cd/klmUTE: CIE: 98 100 100 100 100