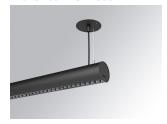

### LAMPTUB 60 SUSP. CEILING ROSE

### L61SE084MOTE930DB

- LTUB60 SU RE 840 2200 9WW TECH DA BK

**Finish:** Matte black RAL 9011 **Dimensions:** 840 x 67 x 80 mm

Installation: Suspended