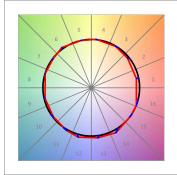

### **PHOTOMETRIC DATA:**

L61SE084MOTE930DB  $\eta$  = 100% lmax = 1305 cd/klmUTE: CIE: 98 100 100 100 100