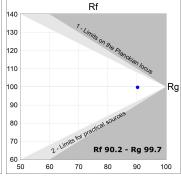

## **PHOTOMETRIC DATA:**

L61SE084LOOC9TWDW  $\eta$  = 100% Imax = 663 cd/klm UTE: 1,00C

CIE: 66 90 99 100 100