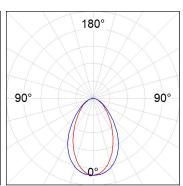

## **PHOTOMETRIC DATA:**

L61SE084LOOC9TWDW  $\eta$  = 100% Imax = 663 cd/klm UTE: 1,00C

CIE: 66 90 99 100 100