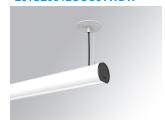

### LAMPTUB 60 SUSP. CEILING ROSE

### Description:

Surface mounted luminaire Lamptub 60 from LAMP. Made of recycled aluminium extrusion with circular section of 60mm and length of 840mm, an opal comfort diffuser made of a translucent polycarbonate diffuser and an optical film to achieve a controlled light distribution and low UGR<19. Model for MID-POWER LED, with TW colour temperature with CRI90. Built-in electronic DALI control gear. With IP40, IK07 degree of protection. Insulation class I / II. Group 0 photobiological safety. Lifetime: 72.000h L80 B10. Compatible with Lamp Nomadic system. Available finishes: White (RAL 9010), Black (RAL 9011), Wellbeing and BeSocial palette.

Finish: Matte white RAL 9010 847 x 67 x 80 mm Dimensions:

Installation: Suspended