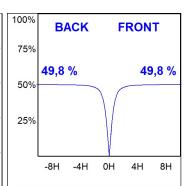

## **PHOTOMETRIC DATA:**

L61SE084LOOC9TWDW  $\eta$  = 100% Imax = 663 cd/klm UTE: 1,00C

CIE: 66 90 99 100 100