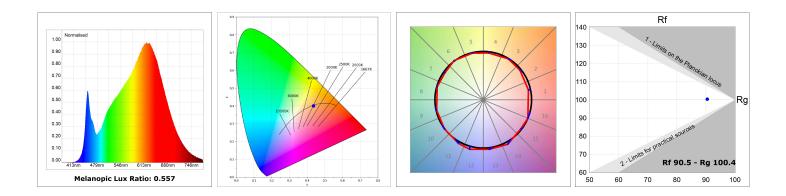

#### **TECHNICAL SPECIFICATIONS:**

| Light output: | 1.328 lm                 | ⁰K :          | 3000             |
|---------------|--------------------------|---------------|------------------|
| Plum:         | 17,4W                    | CRI :         | 90               |
| Efficacy:     | 76,3 lm/w                | R9 :          | 64               |
| UGR:          | <16                      | MacAdam:      | 3                |
| Туре:         | MID POWER LED            | Power Supply: | 220-240V 50/60Hz |
| LED Lifetime: | 72.000 L80 B10 (Ta=25⁰C) | Gear:         | Adjustable DALI  |
| Power:        | 15.1W                    |               |                  |