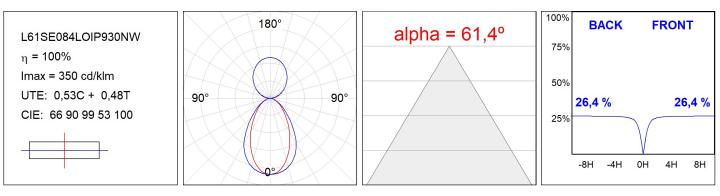

## LAMPTUB 60 SUSP. CEILING ROSE

L61SE084LOIP930DW

LTUB60 SU RE 840 2400 WW D/I COMF DA WH

**PHOTOMETRIC DATA :** 

#### **TECHNICAL SPECIFICATIONS:**

| Light output: | 1.328 lm                 | ⁰K :          | 3000             |
|---------------|--------------------------|---------------|------------------|
| Plum:         | 17,4W                    | CRI :         | 90               |
| Efficacy:     | 76,3 lm/w                | R9 :          | 64               |
| UGR:          | <16                      | MacAdam:      | 3                |
| Туре:         | MID POWER LED            | Power Supply: | 220-240V 50/60Hz |
| LED Lifetime: | 72.000 L80 B10 (Ta=25⁰C) | Gear:         | Adjustable DALI  |
| Power:        | 15.1W                    |               |                  |