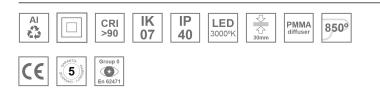

#### Description:

Surface mounted luminaire Lamptub 60 from LAMP. Made of recycled aluminium extrusion with circular section of 60mm and length of 840mm. Direct-indirect light model with opal comfort diffuser made of a translucent polycarbonate diffuser and an optical film to achieve a controlled light distribution and low UGR<16. Model for MID-POWER LED, with colour temperature 3000K with CRI90. Built-in electronic DALI control gear. With IP40, IK07 degree of protection. Insulation class I / II. Group 0 photobiological safety. Lifetime: 72.000h L80 B10. Compatible with Lamp Nomadic system. Available finishes: White (RAL 9010), Black (RAL 9011), Wellbeing and BeSocial palette.

#### **TECHNICAL SPECIFICATIONS:**

| Light output: | 1.328 lm                 | ⁰K :          | 3000             |
|---------------|--------------------------|---------------|------------------|
| Plum:         | 17,4W                    | CRI :         | 90               |
| Efficacy:     | 76,3 lm/w                | R9 :          | 64               |
| UGR:          | <16                      | MacAdam:      | 3                |
| Туре:         | MID POWER LED            | Power Supply: | 220-240V 50/60Hz |
| LED Lifetime: | 72.000 L80 B10 (Ta=25⁰C) | Gear:         | Adjustable DALI  |
| Power:        | 15.1W                    |               |                  |