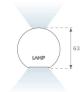

#### Description:

Surface mounted luminaire Lamptub 60 from LAMP. Made of recycled aluminium extrusion with circular section of 60mm and length of 840mm. Direct-indirect light model with opal comfort diffuser made of a translucent polycarbonate diffuser and an optical film to achieve a controlled light distribution and low UGR<16. Model for MID-POWER LED, with colour temperature 3000K with CRI90. Built-in electronic DALI control gear. With IP40, IK07 degree of protection. Insulation class I / II. Group 0 photobiological safety. Lifetime: 72.000h L80 B10. Compatible with Lamp Nomadic system. Available finishes: White (RAL 9010), Black (RAL 9011), Wellbeing and BeSocial palette.

Finish: Matte white RAL 9010

Installation: Suspended